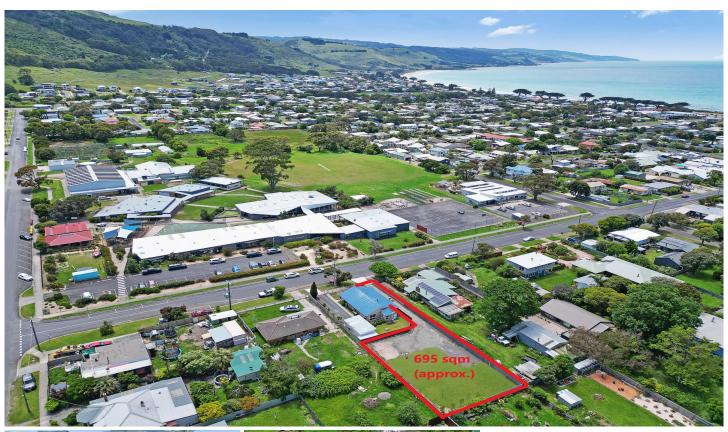

## 1/19 Pengilley Avenue APOLLO BAY VIC

Large flat block of 695sqm land that is fully serviced with power, town water, sewer and storm water, all available.

Located within close proximity to the School, Kindergarten, the community gardens, medical facilities and the indoor swimming pool. Only a short stroll from the beaches of Apollo Bay, shops, cafes, the famous Great Ocean Road and the stunning Otway Hills!

This property is at the foot of the Otway's and has great Otway Mountain views!!

Type : Land Price : \$ 380,000 Land Size : 695 sqm

**View**: https://www.greatoceanproperties.com.au/7

845800

Gary Van Someren 0418550049