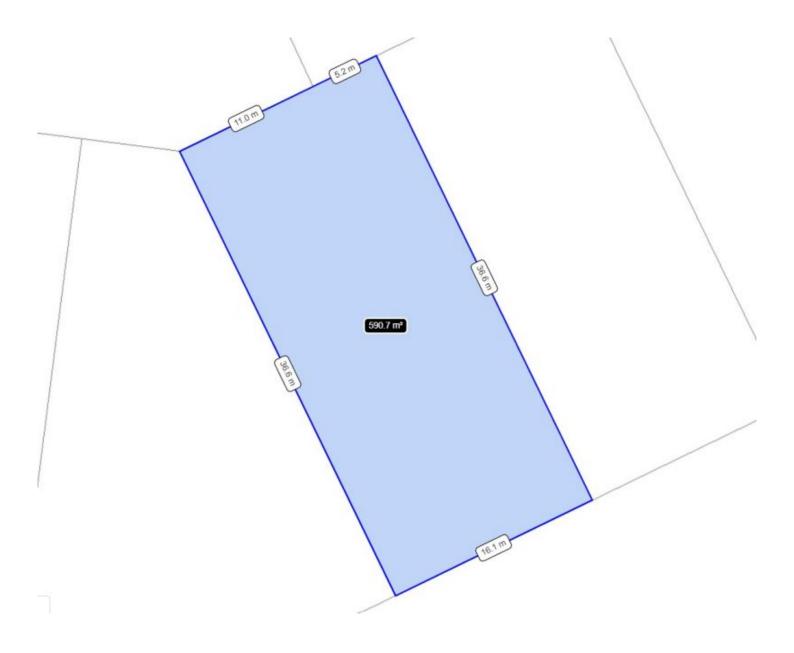

## 10 Panorama Crescent MARENGO VIC

This is a truly exceptional opportunity to secure one of the last vacant blocks of land (590 sqm approx.) on the high side of Panorama Crescent. The breathtaking 270 degree ocean and coastal panorama can never be built out. An exciting opportunity to build your dream holiday or permanent home among some superb other multi-million dollar investments.

**Size**: 590 sqm

View : https://www.greatoceanproperties.com.au/7 857205

Gary Van Someren 0418550049

James Aiken 0402339182

For full version visit the website

https://www.greatoceanproperties.com.au