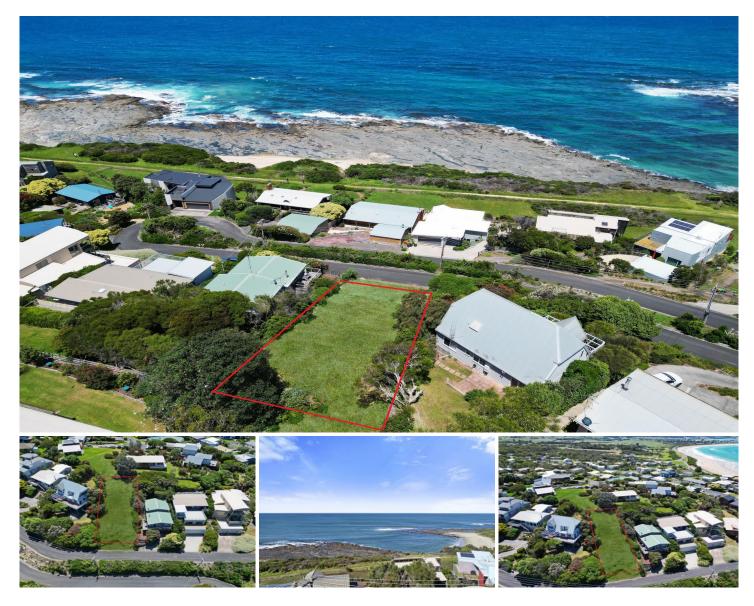

## 10 Panorama Crescent MARENGO VIC

This is a truly exceptional opportunity to secure one of the last vacant blocks of land (590 sqm approx.) on the high side of Panorama Crescent. The breathtaking 270 degree ocean and coastal panorama can never be built out. An exciting opportunity to build your dream holiday or permanent home among some superb other multi-million dollar investments.

This tightly held strip on Panorama Crescent is prime real estate for good reason, on the ocean side of the Great Ocean Road.

Approved permits are in place and architectural plans available for a build on this property affording sensational views from a new dwelling.

Easy access to the beautiful long stretch of Marengo beach and just a 3 minute drive to Apollo Bay shopping &

| Туре      | : Land       |
|-----------|--------------|
| Price     | : \$980,000. |
| Land Size | • 590 sam    |