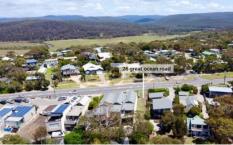

## 26 Great Ocean Road AIREYS INLET VIC

This very well positioned vacant allotment is ready for development with a combination of residential and commercial uses allowable. The precedent in the shopping centre is for a commercial shop on the lower level and a residence above. The advantage of this allotment is that it is on the north side of the shopping centre with plenty of natural light available to future development. The position offers excellent commercial exposure. There is pedestrian access to the front of the property and vehicular access to the rear. The allotment size is approximately 181sqm. Proposed development plans are available to view.