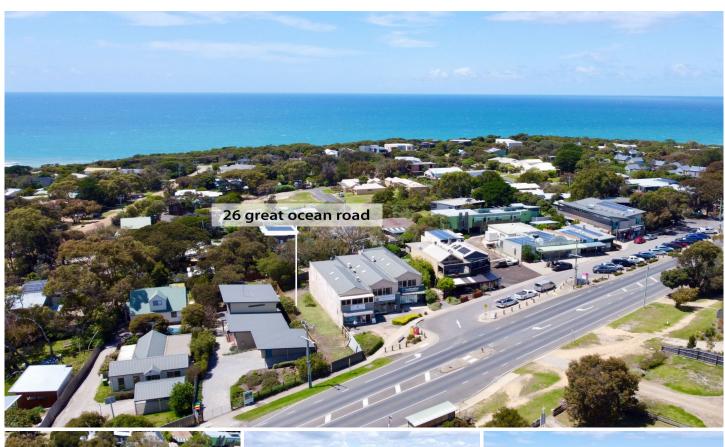

## 26 Great Ocean Road AIREYS INLET VIC

This very well positioned vacant allotment is ready for development with a combination of residential and commercial uses allowable. The precedent in the shopping centre is for a commercial shop on the lower level and a residence above. The advantage of this allotment is that it is on the north side of the shopping centre with plenty of natural light available to future development. The position offers excellent commercial exposure. There is pedestrian access to the front of the property and vehicular access to the rear. The allotment size is approximately 181sqm. Proposed development plans are available to view.