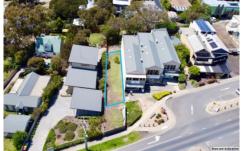

## 26 Great Ocean Road AIREYS INLET VIC

This very well positioned vacant allotment is ready for development with a combination of residential and commercial uses allowable. The precedent in the shopping centre is for a commercial shop on the lower level and a residence above. The advantage of this allotment is that it is on the north side of the shopping centre with plenty of natural light available to future development. The position offers excellent commercial exposure. There is pedestrian access to the front of the property and vehicular access to the rear. The allotment size is approximately 181sqm. Proposed development plans are available to view.