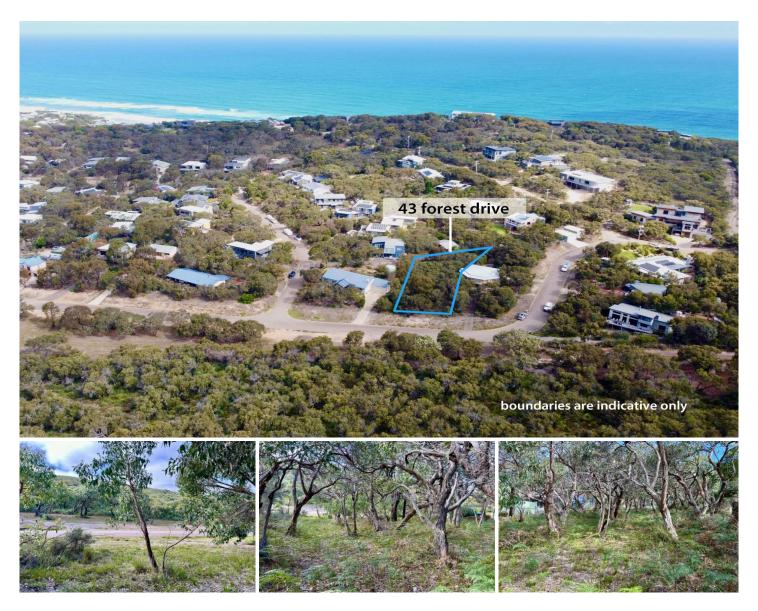

## **43 Forest Drive FAIRHAVEN VIC**

Elevated north facing allotment which provides a perfect outlook to the Great Otway National Park opposite, this picturesque 1000sqm(app) native vacant allotment is ready for your new coastal home. Plans have been designed for the property that will help you visualise what is possible and are available to purchase if appealing. The contour of the allotment is very user friendly and with the houses already established on either side, there will be no surprises. There are excellent bush walking and mountain bike riding available through the National Park and of course the magnificent Fairhaven beach and surf club are not far away. Buying land is excellent if you wish to stagger your investment by securing your position now and building on your time frames. The allotment has mains water, sewer and power available.