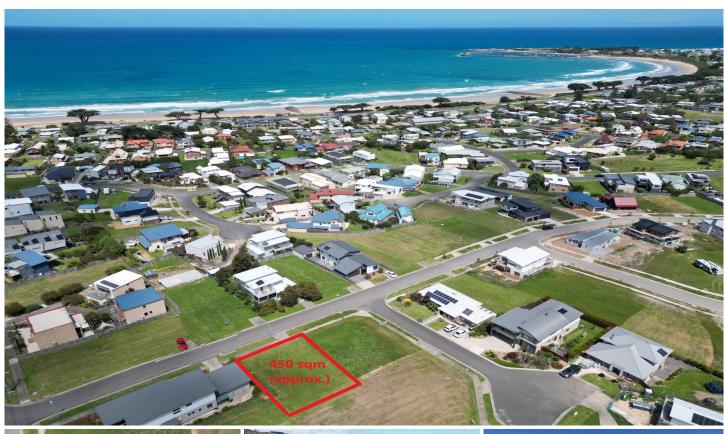

## 2 Overview Crescent APOLLO BAY VIC

At the foot of the Otway's, this great block of land with Otway Mountain and really good Ocean views is generously sized at 450 sqm with 19 metres of street frontage. This property is situated at the elevated end of Overview Crescent.

The land is relatively flat and is fully serviced which includes power, water and sewer are all available.

Positioned only a short stroll from the beaches of Apollo Bay, the famous Great Ocean Road and the stunning Otway Hills!

Type : Land Price : \$450,000 Land Size : 450 sqm

**View**: https://www.greatoceanproperties.com.au/7

867864

James Aiken 0402339182

Gary Van Someren 0418550049