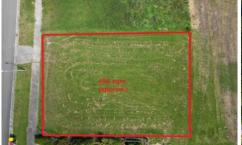

## 2 Overview Crescent APOLLO BAY VIC

At the foot of the Otway's, this great block of land with Otway Mountain and really good Ocean views is generously sized at 450 sqm with 19 metres of street frontage. This property is situated at the elevated end of Overview Crescent.

Type : Land Price : \$450,000 Land Size : 450 sqm

**View**: https://www.greatoceanproperties.com.au/7

867864

James Aiken 0402339182

Gary Van Someren 0418550049