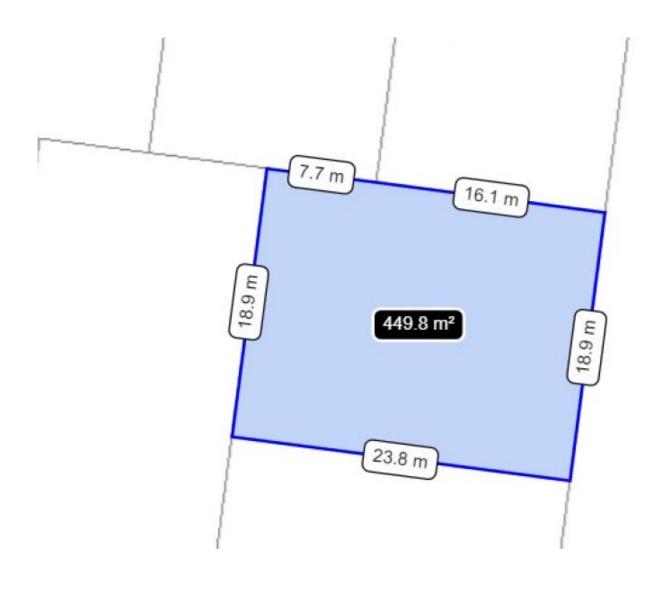

## 2 Overview Crescent APOLLO BAY VIC

At the foot of the Otway's, this great block of land with Otway Mountain and really good Ocean views is generously sized at 450 sqm with 19 metres of street frontage. This property is situated at the elevated end of Overview Crescent.

Type : Land Price : \$450,000 Land Size : 450 sqm

**View**: https://www.greatoceanproperties.com.au/7

867864

James Aiken 0402339182

Gary Van Someren 0418550049