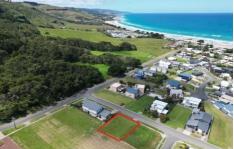

## 2 Overview Crescent APOLLO BAY VIC

At the foot of the Otway's, this great block of land with Otway Mountain and really good Ocean views is generously sized at 450 sqm with 19 metres of street frontage. This property is situated at the elevated end of Overview Crescent.

The land is relatively flat and is fully serviced which includes power, water and sewer are all available.

Positioned only a short stroll from the beaches of Apollo Bay, the famous Great Ocean Road and the stunning Otway Hills!

Type : Land Price : \$450,000 Land Size : 450 sqm

**View**: https://www.greatoceanproperties.com.au/7

867864

James Aiken 0402339182

Gary Van Someren 0418550049