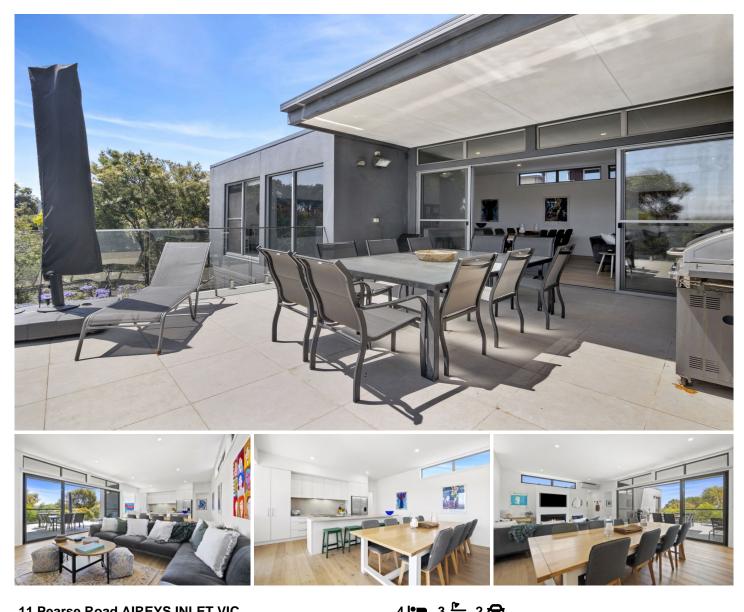

## **11 Pearse Road AIREYS INLET VIC**

Contemporary homes below \$2m are not common in Aireys Inlet, especially one where you can park the car and walk to all your needs, so if you want a modern style then this is a must inspect. Just a short stroll away from all the conveniences of Aireys Inlet, including the General Store, popular cafes, and the local pub, this beautifully presented residence is ready for immediate occupancy. Boasting ocean views and presented in immaculate condition, the property features four generously sized bedrooms, three bathrooms, and an inviting substantial open plan living/kitchen/dining area that seamlessly connects to a sunny spacious outdoor living area. The lower level offers a second large living area for added flexibility. Benefit from the practicality of a double lock-up garage with internal access, all set on a manageable, private allotment of