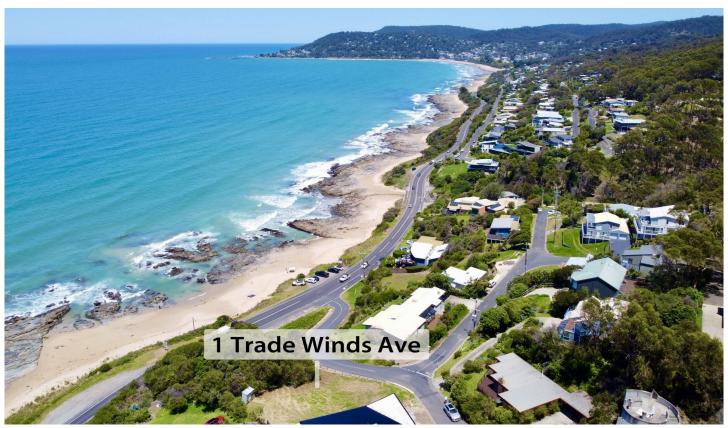

## 1 Trade Winds Avenue LORNE VIC

Offering stunning world class ocean views along the breaking surfline to the main beach, this incredible 697sqm (app) vacant allotment is the perfect blank canvas for those who would like to design and build their own coastal dream home. The contour of the allotment is favourable and the elevation relative to the water is perfect. High enough to provide an excellent range of view and close enough to the water that you feel you have a genuine interaction with the ocean. Mains water, power, sewer and NBN are all available to the allotment and previously approved plans are available to view as a guide to see what is possible. Most new builds in Lorne have to demolish an old house to make way for a new residence but with this easily accessible allotment the blank canvas awaits.