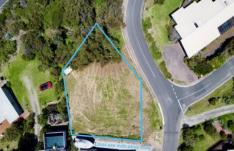

## 1 Trade Winds Avenue LORNE VIC

Offering stunning world class ocean views along the breaking surfline to the main beach, this incredible 697sqm (app) vacant allotment is the perfect blank canvas for those who would like to design and build their own coastal dream home. The contour of the allotment is favourable and the elevation relative to the water is perfect. High enough to provide an excellent range of view and close enough to the water that you feel you have a genuine interaction with the ocean. Mains water, power, sewer and NBN are all available to the allotment and previously approved plans are available to view as a guide to see what is possible. Most new builds in Lorne have to demolish an old house to make way for a new residence but with this easily accessible allotment the blank canvas awaits.

Type : Land

**Price** : \$2,000,000 - \$2,200,000

Land Size: 697 sqm

**View**: https://www.greatoceanproperties.com.au/7

888562

Marty Maher 0352200000

Mim Atkinson 0352200000