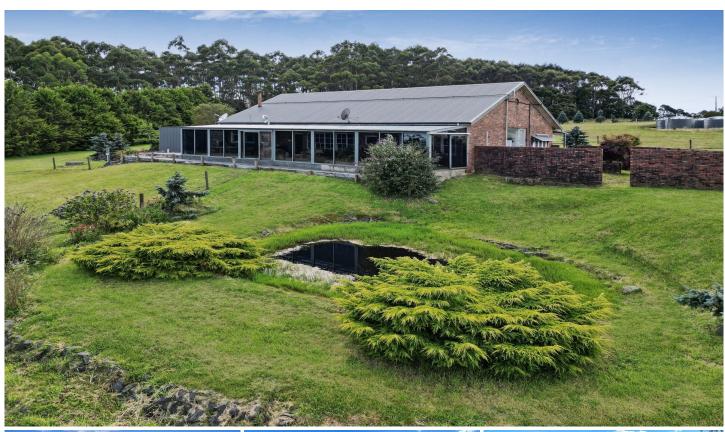

## 4730 Colac Lavers Hill Road WYELANGTA VIC

"Harrowglen" is a magnificent property nestled on 6.1 acres, offering breathtaking rural and Otway's views that extend across The Heytesbury Plain. Strategically situated within a 5-minute drive to Lavers Hills, Beech Forest, The Redwood Forest, Beauchamp Falls and Hopetoun Falls. Harrowglen is an ideal retreat for those seeking proximity to nature's wonders.

The main residence, constructed in the timeless English style with double cavity bricks and slate floors, showcases a spacious open plan kitchen, dining & living area. This inviting space is equipped with modern conveniences, including reverse cycle air conditioning, a solid wood heater, and a slow combustion stove that efficiently services hydronic heating throughout the home. The