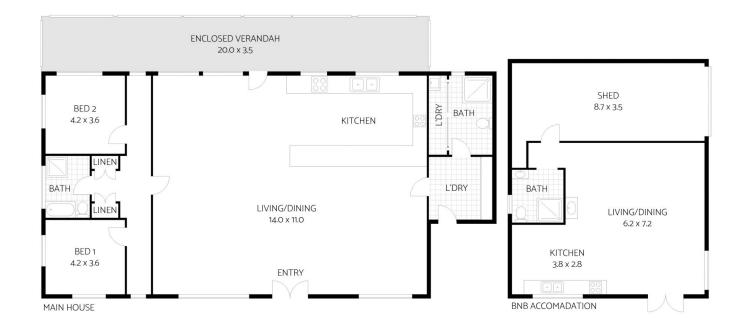

## 4730 Colac Lavers Hill Road, WYELANGTA

ARTIST'S IMPRESSION ONLY. While every attempt has been made to ensure the accuracy of this floor plan's areas and measurements of doors, windows, rooms and all other items are approximate and no responsibility is taken for any error, omission, or mis-statement. This plan is for illustrative purposes only and should only be used as such by any prospective purchaser. Floor Plan by: RealEstateFloorPlans.com.au