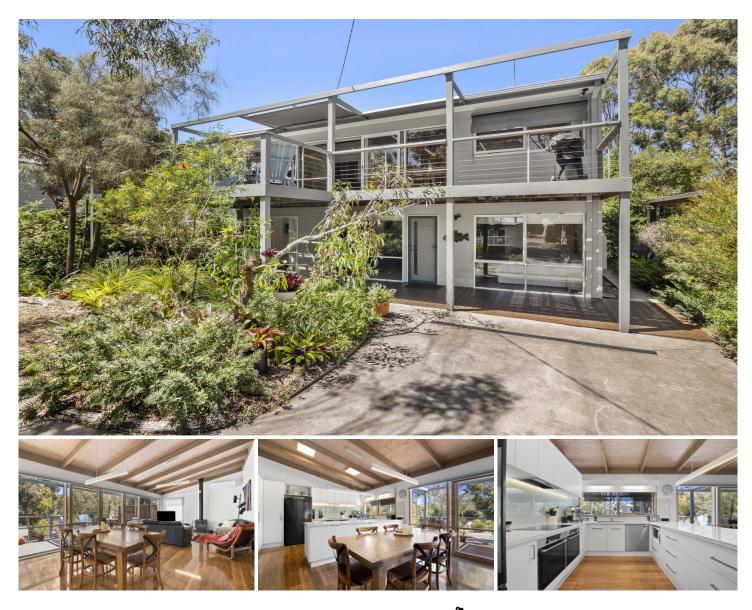

## **1 Brentlauren Court ANGLESEA VIC**

Every property extracts a feeling from those who enter it and with this property the overwhelming feeling is one of "welcome home?. The beautifully presented 4BR tri level residence will delight on many levels. The size of the residence with two living areas plus a games room and two substantial outdoor living spaces allows all family members to find their space. The open plan upper level opens onto a large deck area that is ideal for a G&T in the late afternoon sun. A contemporary kitchen, that includes induction cooking and double ovens, plus the cathedral ceilings all add to the amenity of this living area and immaculately presented. There is a second living area on the lower level in between accommodation. The sunny backyard area is a substantial private family area that can be utilised all year round. The games room opens onto a large central deck

## 4 🎮 2 🏪

- Type : House
- Land Size : 574 sqm

View : https://www.greatoceanproperties.com.au/7 897482

0352200000

Michelle McDonald 0352631100

https://www.greatoceanproperties.com.au

5220 0000

Whilst bwrm.com.au has made every attempt to ensure the accuracy of the floor plan contained here, measurements are approximate and no responsibility is taken for any error, omission, or mis-statement. This plan is for illustrative purposes only.