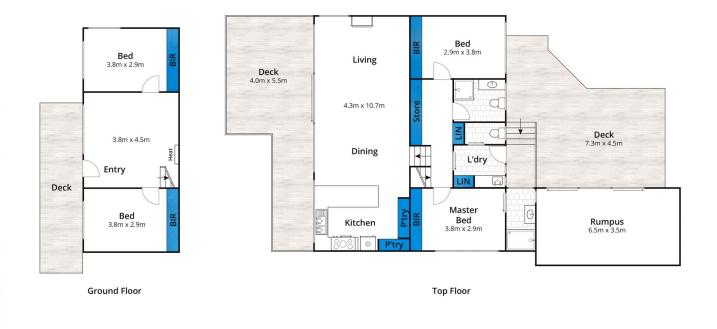

## 4 🎮 2 🏪

- Type : House
- Land Size : 574 sqm

View : https://www.greatoceanproperties.com.au/7 897482

0352200000

Michelle McDonald 0352631100

https://www.greatoceanproperties.com.au

5220 0000

Whilst bwrm.com.au has made every attempt to ensure the accuracy of the floor plan contained here, measurements are approximate and no responsibility is taken for any error, omission, or mis-statement. This plan is for illustrative purposes only.