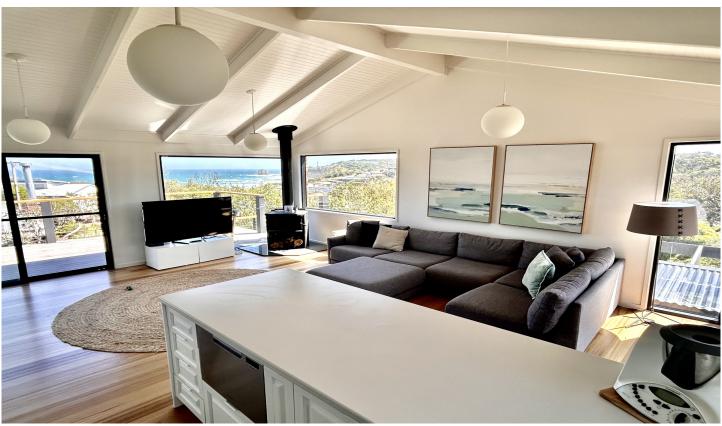

## 13 Roadknight Street AIREYS INLET VIC

This exceptional property enjoys stunning views of Eagle Rock and the Aireys Inlet Lighthouse. The brilliant position, beautiful view and thoughtfully renovated residence is a combination of attributes that will not fail to impress. If you are looking for a rental property to enjoy the end of summer, autumn, winter and the beginning of spring this property is available from end February to end September and is quite the family coastal haven.

## Featuring:

- Master bedroom with ensuite and walk in robe
- 2 bedrooms downstairs with built in robes
- All bedrooms with carpet
- 2 bathrooms plus additional powder room upstairs
- Bathtub, 3 showers (including an outdoor hot & cold shower)