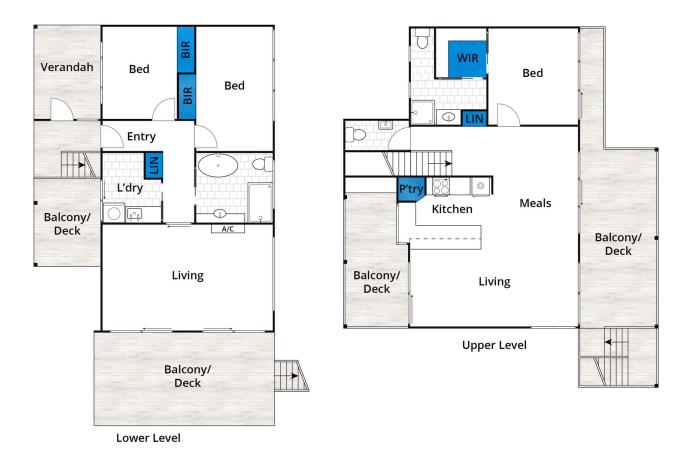

## Featuring:

- Master bedroom with ensuite and walk in robe
- 2 bedrooms downstairs with built in robes
- All bedrooms with carpet
- 2 bathrooms plus additional powder room upstairs
- Bathtub, 3 showers (including an outdoor hot & cold shower)

3 🔄 2 📛 2 🖨

Type : House Land Size : 838 sqm

**View**: https://www.greatoceanproperties.com.au/7

900606

Michelle Mc Donald 03 5263 1100

For full version visit the website

Whilst bwrm.com.au has made every attempt to ensure the accuracy of the floor plan contained here, measurements are approximate and no responsibility is taken for any error, omission, or mis-statement. This plan is for illustrative purposes only.