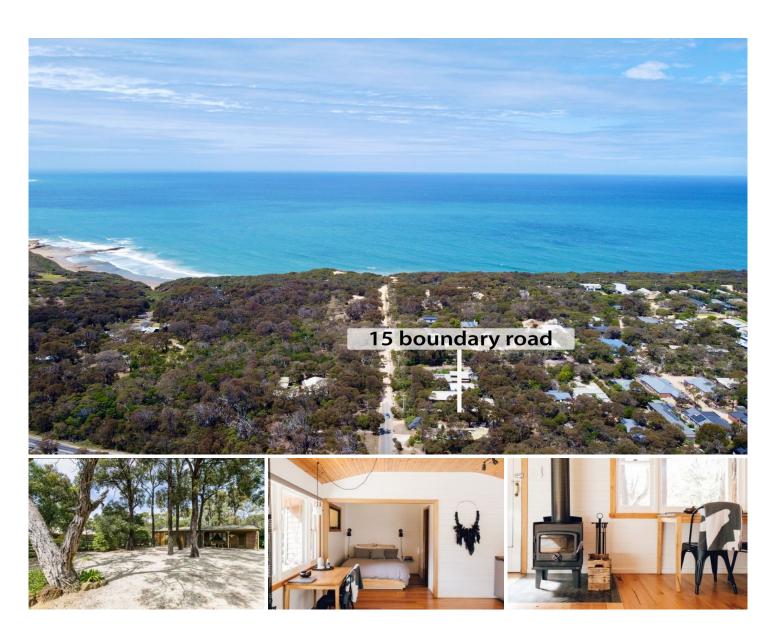

## 15 Boundary Road AIREYS INLET VIC

This very well positioned north facing property, close to the beautiful Sunnymeade beach and set in the popular ocean side precinct of Aireys Inlet is being sold as land with significant improvements. This land is currently in the ownership of the adjoining property (17 Boundary Road) that has recently been sold and will settle soon. The building that is on 15 Boundary Road has been previously used as successful Airbnb accommodation with all services connected. Now that 15 Boundary Road will be going into new ownership, separate from 17 Boundary Road, the Surfcoast Shire will be requiring further planning compliances for it to be legally used as a habitable dwelling. As you can judge by the photos, the effort will be worth it. The land size is 636sqm (app) and mains sewer, power and water are all connected. An affordable entry