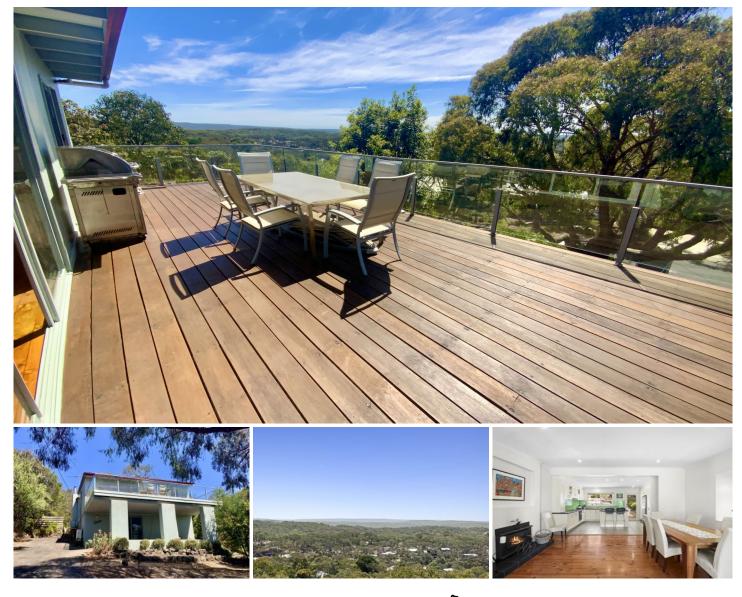

## **46 Belton Street ANGLESEA VIC**

This substantial classic Anglesea beach house is set in an elevated position with beautiful north facing hinterland views. Set on a very large 1315sqm (approx) allotment the property has been much loved for many years by the current owners. Like any classic beach house there is ample accommodation in 4 bedrooms serviced by 3 bathrooms with two of the bedrooms having ensuites. The large open plan living area opens onto a substantial north facing sundeck that captures a gorgeous outlook over the Anglesea hinterland. There is a second living area downstairs that is perfect for teenagers or guests. The large allotment is landscaped behind the house to provide a usable low maintenance outdoor space that can be catered to direct from the kitchen. A great package if you are looking for a coastal property with character that is