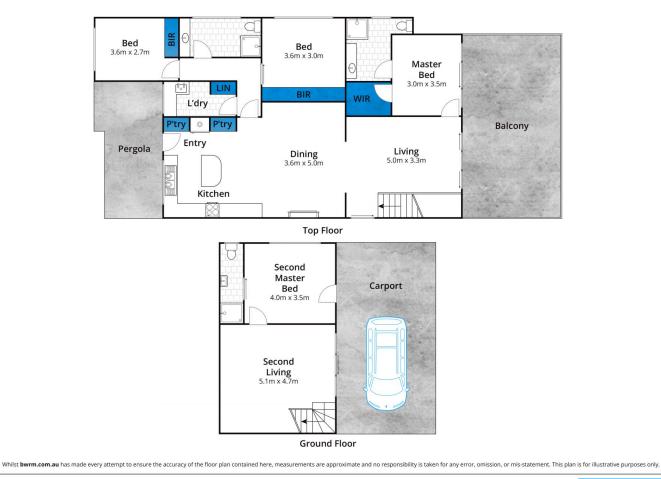

## **46 Belton Street ANGLESEA VIC**

This substantial classic Anglesea beach house is set in an elevated position with beautiful north facing hinterland views. Set on a very large 1315sqm (approx) allotment the property has been much loved for many years by the current owners. Like any classic beach house there is ample accommodation in 4 bedrooms serviced by 3 bathrooms with two of the bedrooms having ensuites. The large open plan living area opens onto a substantial north facing sundeck that captures a gorgeous outlook over the Anglesea hinterland. There is a second living area downstairs that is perfect for teenagers or guests. The large allotment is landscaped behind the house to provide a usable low maintenance outdoor space that can be catered to direct from the kitchen. A great package if you are looking for a coastal property with character that is