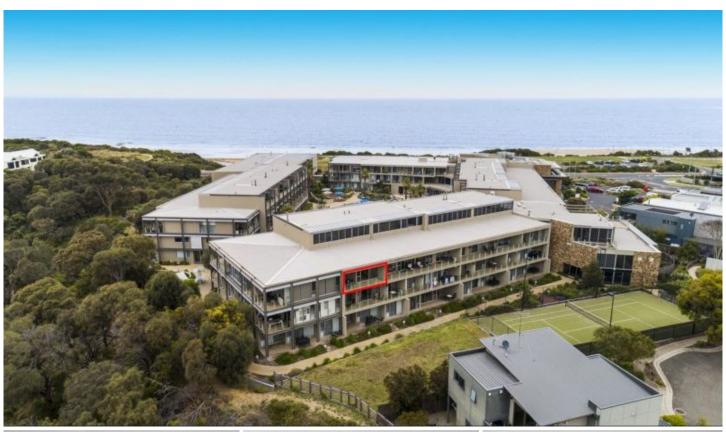

## 317/100 The Esplanade TORQUAY VIC

Under Application If you are searching for a secure modern coastal apartment with parking and resort living features situated across the road from the beach and parkland walking tracks of Torquay's Fishermans Beach, then this is for you. Right on the doorstep of Torquay's cafes, shops and restaurants, this 1bedroom apartment offers contemporary living on an impressive scale. The open plan living area is spacious and light filled with sliding door access to the covered balcony. Modern finishes and appliances including Smeg mini refrigerator, Miele cooktop and oven, integrated Fisher & Paykel dishwasher drawer, stone benchtops, wall mounted flat screen tv, remote controlled electric blinds. The spacious bathroom includes the laundry facilities with Miele washing machine and clothes dryer. The bedroom also includes sliding door