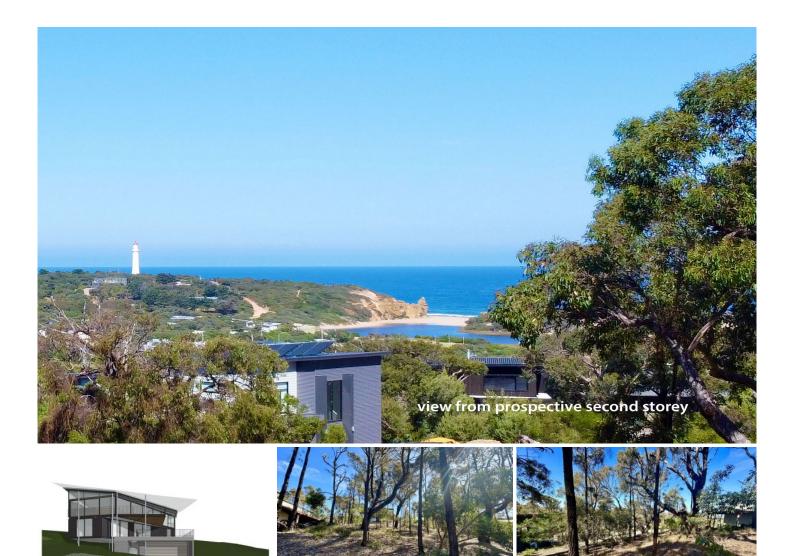

## 42 Narani Way FAIRHAVEN VIC

To be able to watch the surf break from your living area is just one of the potential features of a future residence on this very pretty native 1036sqm (approximately) vacant allotment. The houses on either side are already constructed so there are no future surprises and all mains water, power and sewer are available. If you are looking to eventually relocate from the city and want to build something special to move to then this property would be an excellent option. The position is quiet and picturesque with a beautiful blank canvas awaiting a future owner.