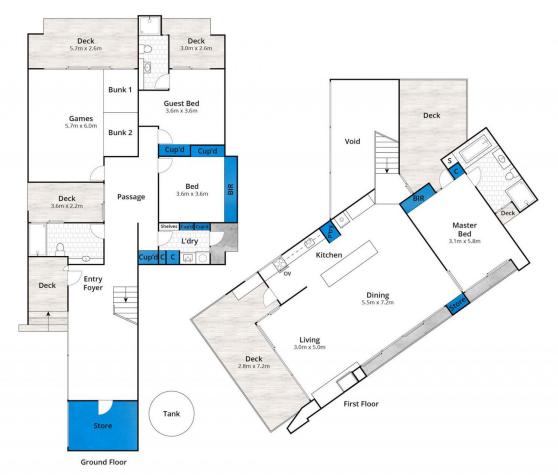

## 657 Great Ocean Road EASTERN VIEW VIC

This stunning architectural residence enjoys a timeless appeal with its use of space and light. Enjoying beautiful breaking surf views along the coast to Lorne, this superb Robert Stent design was crafted to take advantage of the attributes of the substantial 1271sqm(app) allotment. Accessed via a service road off the Great Ocean Road at the front and bordering the Great Otway National Park at the rear the property enjoys excellent privacy and a sheltered amenity while still capturing the gorgeous view. The open plan upper living area is a special space with its soaring ceilings, recycled wool store wide floorboards and access to two sundecks. Accommodation is in four bedrooms serviced by three bathrooms with both the master and guest bedrooms having ensuites. There is an excellent bunk room, designed by the architect that can

## 4 🕮 3 🟪 2 🖨

Type : House

**Price**: \$2,950,000.00 **Land Size**: 1271 sqm

**View**: https://www.greatoceanproperties.com.au/7

942466

Marty Maher 0352200000

Mim Atkinson 0352200000

Whilst bwrm.com.au has made every attempt to ensure the accuracy of the floor plan contained here, measurements are approximate and no responsibility is taken for any error, omission, or mis-statement. This plan is for illustrative purposes only.