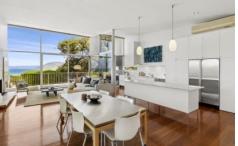

## 657 Great Ocean Road EASTERN VIEW VIC

This stunning architectural residence enjoys a timeless appeal with its use of space and light. Enjoying beautiful breaking surf views along the coast to Lorne, this superb Robert Stent design was crafted to take advantage of the attributes of the substantial 1271sqm(app) allotment. Accessed via a service road off the Great Ocean Road at the front and bordering the Great Otway National Park at the rear the property enjoys excellent privacy and a sheltered amenity while still capturing the gorgeous view. The open plan upper living area is a special space with its soaring ceilings, recycled wool store wide floorboards and access to two sundecks. Accommodation is in four bedrooms serviced by three bathrooms with both the master and guest bedrooms having ensuites. There is an excellent bunk room, designed by the architect that can