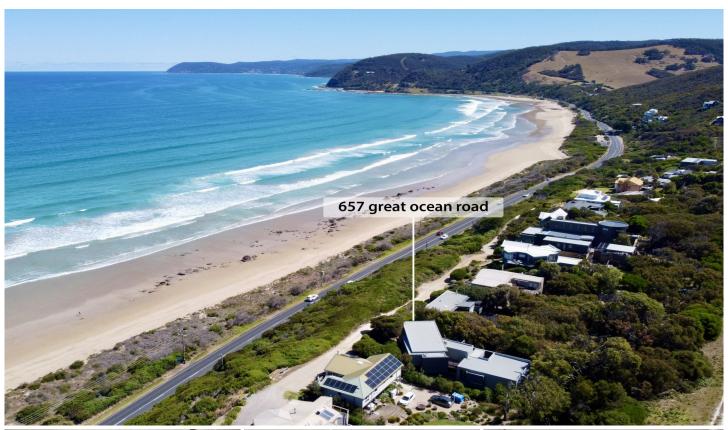

## 657 Great Ocean Road EASTERN VIEW VIC

This stunning architectural residence enjoys a timeless appeal with its use of space and light. Enjoying beautiful breaking surf views along the coast to Lorne, this superb Robert Stent design was crafted to take advantage of the attributes of the substantial 1271sqm(app) allotment. Accessed via a service road off the Great Ocean Road at the front and bordering the Great Otway National Park at the rear the property enjoys excellent privacy and a sheltered amenity while still capturing the gorgeous view. The open plan upper living area is a special space with its soaring ceilings, recycled wool store wide floorboards and access to two sundecks. Accommodation is in four bedrooms serviced by three bathrooms with both the master and guest bedrooms having ensuites. There is an excellent bunk room, designed by the architect that can

## 657 Great Ocean Road, Eastern View