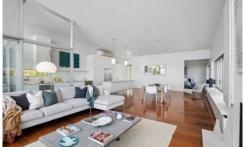

## 657 Great Ocean Road EASTERN VIEW VIC

This stunning architectural residence enjoys a timeless appeal with its use of space and light. Enjoying beautiful breaking surf views along the coast to Lorne, this superb Robert Stent design was crafted to take advantage of the attributes of the substantial 1271sqm(app) allotment. Accessed via a service road off the Great Ocean Road at the front and bordering the Great Otway National Park at the rear the property enjoys excellent privacy and a sheltered amenity while still capturing the gorgeous view. The open plan upper living area is a special space with its soaring ceilings, recycled wool store wide floorboards and access to two sundecks. Accommodation is in four bedrooms serviced by three bathrooms with both the master and guest bedrooms having ensuites. There is an excellent bunk room, designed by the architect that can