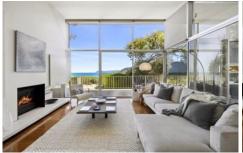

## 657 Great Ocean Road EASTERN VIEW VIC

This stunning architectural residence enjoys a timeless appeal with its use of space and light. Enjoying beautiful breaking surf views along the coast to Lorne, this superb Robert Stent design was crafted to take advantage of the attributes of the substantial 1271sqm(app) allotment. Accessed via a service road off the Great Ocean Road at the front and bordering the Great Otway National Park at the rear the property enjoys excellent privacy and a sheltered amenity while still capturing the gorgeous view. The open plan upper living area is a special space with its soaring ceilings, recycled wool store wide floorboards and access to two sundecks. Accommodation is in four bedrooms serviced by three bathrooms with both the master and guest bedrooms having ensuites. There is an excellent bunk room, designed by the architect that can