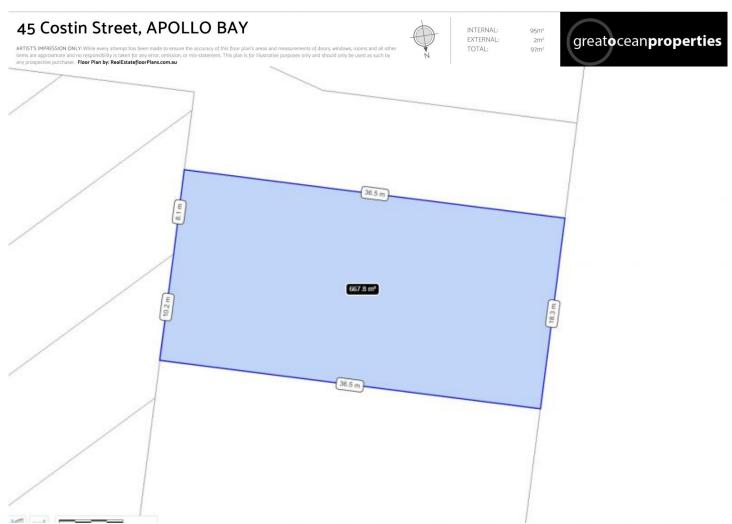

## **45 Costin Street APOLLO BAY VIC**

'Rivendell,' is situated on a 668 square metre block of land with the residence boasting two generously sized bedrooms, both with ceiling fans. The master bedroom includes built-in robes.

## 2 📭 1 🖺 1 🗬

Type : House Price : \$730,000 Land Size : 668 sqm

**View**: https://www.greatoceanproperties.com.au/7

952145

Gary Van Someren 0418550049

Mark D'Alton 0410695555