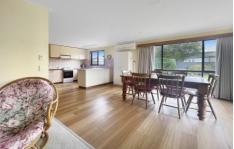

Upon entering, you'll find a lounge area with a newly installed floor, a gas heater, and north-facing windows that offer picturesque views of the nearby hills and an abundance of natural light and warmth. Adjacent to the lounge is the dining space, which features a new reverse cycle air-conditioning unit.