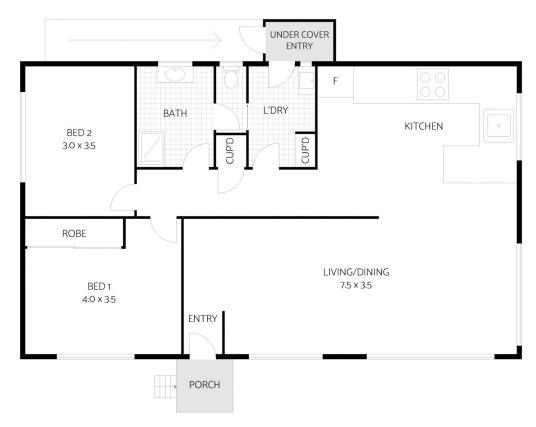

## **45 Costin Street APOLLO BAY VIC**

'Rivendell,' is situated on a 668 square metre block of land with the residence boasting two generously sized bedrooms, both with ceiling fans. The master bedroom includes built-in robes.

Upon entering, you'll find a lounge area with a newly installed floor, a gas heater, and north-facing windows that offer picturesque views of the nearby hills and an abundance of natural light and warmth. Adjacent to the lounge is the dining space, which features a new reverse cycle air-conditioning unit.

The kitchen is spacious, offering plenty of storage and bench space for culinary endeavors. Additionally, there is a full laundry, bathroom, and a separate toilet for convenience.

Outside, the gardens are meticulously maintained, creating