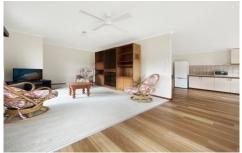

Upon entering, you'll find a lounge area with a newly installed floor, a gas heater, and north-facing windows that offer picturesque views of the nearby hills and an abundance of natural light and warmth. Adjacent to the lounge is the dining space, which features a new reverse cycle air-conditioning unit.