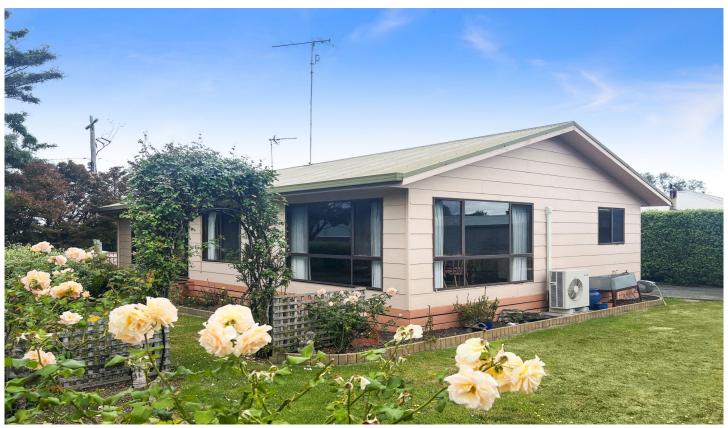

## **45 Costin Street APOLLO BAY VIC**

'Rivendell,' is situated on a 668 square metre block of land with the residence boasting two generously sized bedrooms, both with ceiling fans. The master bedroom includes built-in robes.

The kitchen is spacious, offering plenty of storage and bench space for culinary endeavors. Additionally, there is a full laundry, bathroom, and a separate toilet for convenience.

Outside, the gardens are meticulously maintained, creating