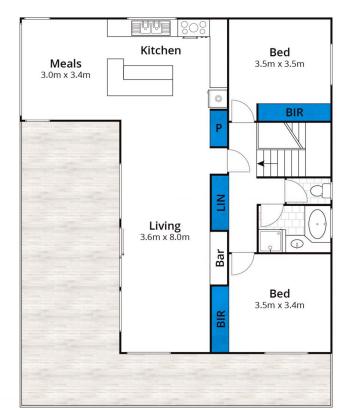

2 2 2 2

Type : House Building Size : 934 sqm

**View**: https://www.greatoceanproperties.com.a

u/7953022

Marty Maher 0352200000

Mim Atkinson 0352200000

For full version visit the website

First Floor

Approx House Area 150m<sup>2</sup>
Whilst **bwrm.com.au** has made every attempt to ensure the accuracy of the floor plan contained here, measurements are approximate and no responsibility is taken for any error, omission, or mis-statement. This plan is for illustrative purposes only.