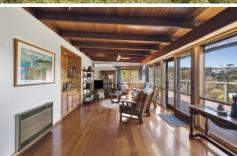

## 14 Wybellenna Drive FAIRHAVEN VIC

Set on a substantial 934sqm (app) allotment this solid classic beach house enjoys a stunning view and excellent access to the beach via a nearby reserve. Facing east the property captures all the morning sun and is sheltered from the prevailing westerly winds making it perfect for all weather conditions. The residence itself is a step back to the golden era of 1980s beach houses but is very sturdily constructed and can be enjoyed from settlement. The view and position certainly deserves to see the residence upgraded at some point in the future but can be done in a time frame that suits you. Accommodation is in two bedrooms upstairs but with two large living areas (one on each level) extra accommodation, when needed, is no problem. If you are looking for an entry level property with the view of a property that is normally in a much higher