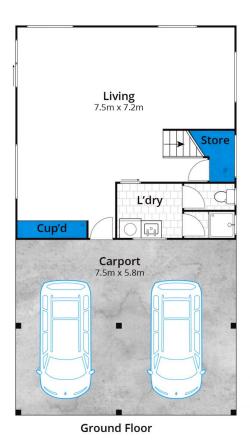

2 2 2 2

Type : House Building Size : 934 sqm

**View**: https://www.greatoceanproperties.com.a

u/7953022

Marty Maher 0352200000

Mim Atkinson 0352200000

For full version visit the website

First Floor

Approx House Area 150m<sup>2</sup>
Whilst **bwrm.com.au** has made every attempt to ensure the accuracy of the floor plan contained here, measurements are approximate and no responsibility is taken for any error, omission, or mis-statement. This plan is for illustrative purposes only.