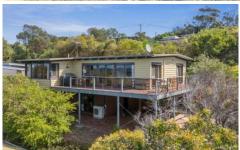

## 14 Wybellenna Drive FAIRHAVEN VIC

Set on a substantial 934sqm (app) allotment this solid classic beach house enjoys a stunning view and excellent access to the beach via a nearby reserve. Facing east the property captures all the morning sun and is sheltered from the prevailing westerly winds making it perfect for all weather conditions. The residence itself is a step back to the golden era of 1980s beach houses but is very sturdily constructed and can be enjoyed from settlement. The view and position certainly deserves to see the residence upgraded at some point in the future but can be done in a time frame that suits you. Accommodation is in two bedrooms upstairs but with two large living areas (one on each level) extra accommodation, when needed, is no problem. If you are looking for an entry level property with the view of a property that is normally in a much higher