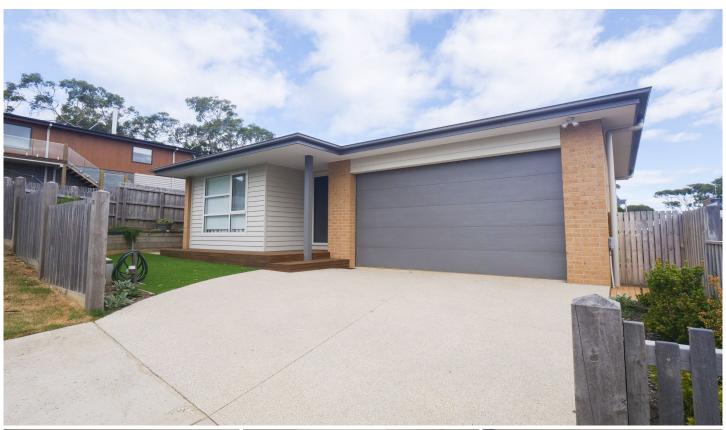

## 10 Lawrencia Way ANGLESEA VIC

Light filled and presented in immaculate condition, this three bedroom home offers easy Anglesea living. Located in an established neighbourhood just moments from parkland, river walking trails and just a 5 minute stroll to the Anglesea shops, you have everything on your doorstep. The residence is 3 years old with all the modern amenities that you would expect. Comprising of a well appointed kitchen with open plan living and dining, spacious bedrooms all with built in robes, the master with walk in robe and ensuite, a central bathroom, laundry and lock up garage. The rear porch and low maintenance garden is the perfect spot to relax. Double vehicle lock up garage with remote roller door. Available from early May for 12 month lease. Inspections available by appointment. Featuring: ? 3 spacious bedrooms all with robes

## 10 Lawrencia Way, Anglesea