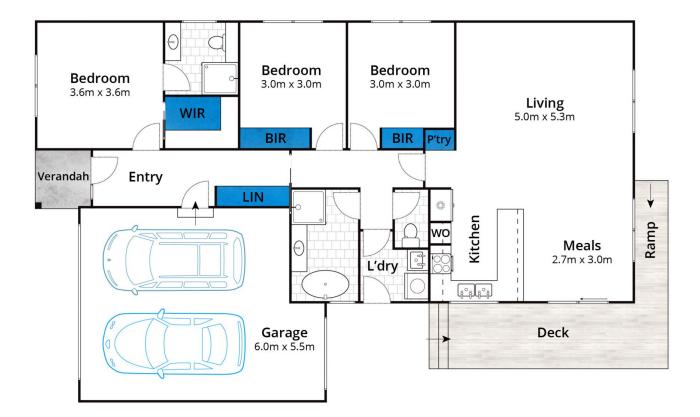

## 10 Lawrencia Way ANGLESEA VIC

Light filled and presented in immaculate condition, this three bedroom home offers easy Anglesea living. Located in an established neighbourhood just moments from parkland, river walking trails and just a 5 minute stroll to the Anglesea shops, you have everything on your doorstep. The residence is 3 years old with all the modern amenities that you would expect. Comprising of a well appointed kitchen with open plan living and dining, spacious bedrooms all with built in robes, the master with walk in robe and ensuite, a central bathroom, laundry and lock up garage. The rear porch and low maintenance garden is the perfect spot to relax. Double vehicle lock up garage with remote roller door. Available from early May for 12 month lease. Inspections available by appointment. Featuring: ? 3 spacious bedrooms all with robes

## 3 😕 2 🔓 2 😭

Type: House

View: https://www.greatoceanproperties.com.au/79630

21

Whilst bwrm.com.au has made every attempt to ensure the accuracy of the floor plan contained here, measurements are approximate and no responsibility is taken for any error, omission, or mis-statement. This plan is for illustrative purposes only.