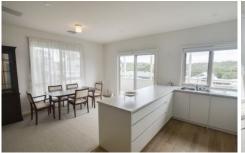

## 10 Lawrencia Way ANGLESEA VIC

Light filled and presented in immaculate condition, this three bedroom home offers easy Anglesea living. Located in an established neighbourhood just moments from parkland, river walking trails and just a 5 minute stroll to the Anglesea shops, you have everything on your doorstep. The residence is 3 years old with all the modern amenities that you would expect. Comprising of a well appointed kitchen with open plan living and dining, spacious bedrooms all with built in robes, the master with walk in robe and ensuite, a central bathroom, laundry and lock up garage. The rear porch and low maintenance garden is the perfect spot to relax. Double vehicle lock up garage with remote roller door. Available from early May for 12 month lease. Inspections available by appointment. Featuring: ? 3 spacious bedrooms all with robes