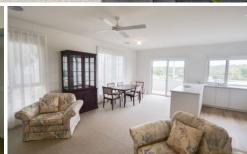

## 10 Lawrencia Way ANGLESEA VIC

Light filled and presented in immaculate condition, this three bedroom home offers easy Anglesea living. Located in an established neighbourhood just moments from parkland, river walking trails and just a 5 minute stroll to the Anglesea shops, you have everything on your doorstep. The residence is 3 years old with all the modern amenities that you would expect. Comprising of a well appointed kitchen with open plan living and dining, spacious bedrooms all with built in robes, the master with walk in robe and ensuite, a central bathroom, laundry and lock up garage. The rear porch and low maintenance garden is the perfect spot to relax. Double vehicle lock up garage with remote roller door. Available from early May for 12 month lease. Inspections available by appointment. Featuring: ? 3 spacious bedrooms all with robes