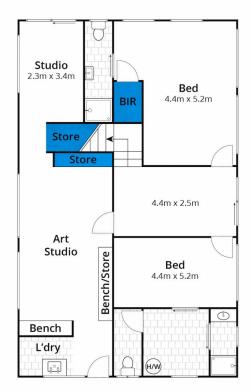

## 8 Lialeeta Road FAIRHAVEN VIC

The expansive, stunning outlook from this brilliant position has so many beautiful elements that you need to see it in person to do it justice. Overlooking the beautiful river towards the historic Split Point Lighthouse at Aireys Inlet on the left side of the view and along the breaking surf to the right is an enchanting combination. With access to the beach close by, this quintessential coastal residence suits its setting perfectly. Facing east to capture all the morning sun, the 4 bedroom property is set on 1041sqm (app) and enjoys street level access to cater for all ages. The light filled large open plan living area on the upper level is a gorgeous space that is easy to visualise large family gatherings in, spilling out onto the sundecks which wrap around on 3 sides. There is a large studio space on the lower level that could be utilised to suit many needs. The

## 4 🕮 3 🖺 2 🖨

Type : House Price : \$ 2,300,000 Land Size : 1041 sqm

**View**: https://www.greatoceanproperties.com.au/7

964498

Marty Maher 0352200000

Mim Atkinson 0352200000

**Ground Floor** 

**Lower Ground Floor**