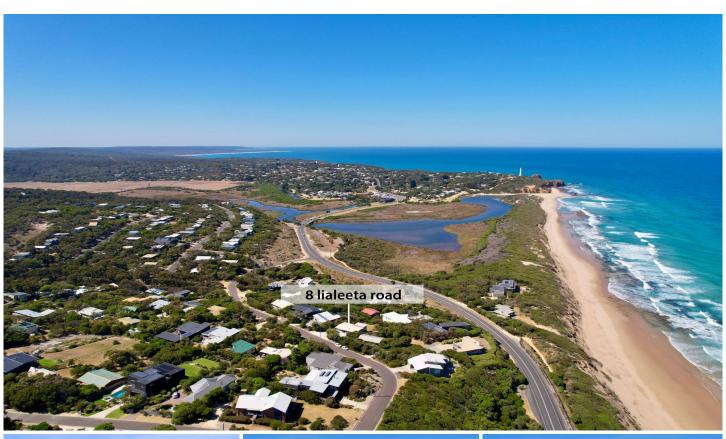

## 8 Lialeeta Road FAIRHAVEN VIC

The expansive, stunning outlook from this brilliant position has so many beautiful elements that you need to see it in person to do it justice. Overlooking the beautiful river towards the historic Split Point Lighthouse at Aireys Inlet on the left side of the view and along the breaking surf to the right is an enchanting combination. With access to the beach close by, this quintessential coastal residence suits its setting perfectly. Facing east to capture all the morning sun, the 4 bedroom property is set on 1041sqm (app) and enjoys street level access to cater for all ages. The light filled large open plan living area on the upper level is a gorgeous space that is easy to visualise large family gatherings in, spilling out onto the sundecks which wrap around on 3 sides. There is a large studio space on the lower level that could be utilised to suit many needs. The