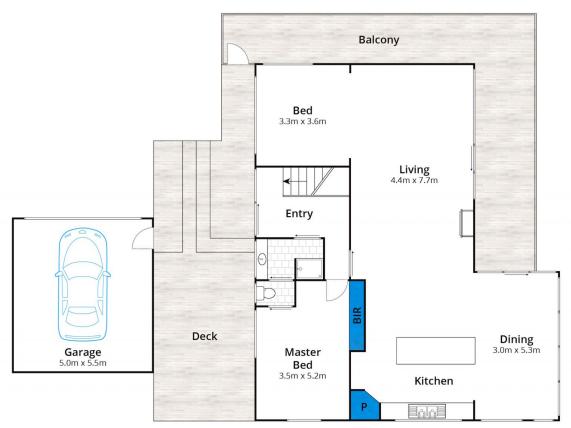

## 8 Lialeeta Road FAIRHAVEN VIC

The expansive, stunning outlook from this brilliant position has so many beautiful elements that you need to see it in person to do it justice. Overlooking the beautiful river towards the historic Split Point Lighthouse at Aireys Inlet on the left side of the view and along the breaking surf to the right is an enchanting combination. With access to the beach close by, this quintessential coastal residence suits its setting perfectly. Facing east to capture all the morning sun, the 4 bedroom property is set on 1041sqm (app) and enjoys street level access to cater for all ages. The light filled large open plan living area on the upper level is a gorgeous space that is easy to visualise large family gatherings in, spilling out onto the sundecks which wrap around on 3 sides. There is a large studio space on the lower level that could be utilised to suit many needs. The

## 4 🕮 3 🖺 2 🖨

Type : House Price : \$ 2,300,000 Land Size : 1041 sqm

**View**: https://www.greatoceanproperties.com.au/7

964498

Marty Maher 0352200000

Mim Atkinson 0352200000

**Ground Floor** 

**Lower Ground Floor**