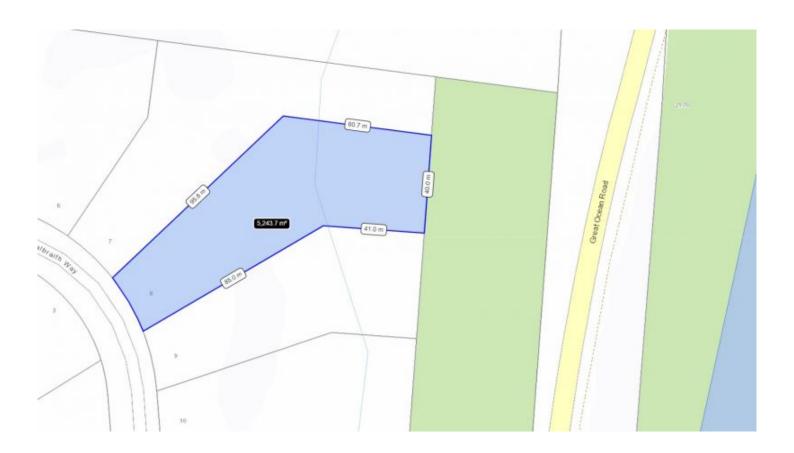

## 8 Galbraith Way MARENGO VIC

With a generous land size and a desirable residential zoning, 8 Galbraith Way provides endless possibilities to design and construct your ideal home with great sea and mountain views along with a beautiful vista over the tranquil Barham River estuary.

On a huge 5,243 sqm block, 1.3 Acres, directly across from the ocean, with all services available to this site, including underground power, water, and sewer the groundwork is laid for your vision to flourish.

On the elevated portion of the block, a generously proportioned building envelope offers ample space for crafting a residence tailored to your lifestyle preferences. Whether envisioning a contemporary masterpiece or a classic coastal retreat, the possibilities are boundless.

Convenience meets coastal charm with direct access to the

Type : Land Price : \$750,000 Land Size : 5243 sqm

**View**: https://www.greatoceanproperties.com.au/7

966686

Gary Van Someren 0418550049

James Aiken 0402339182