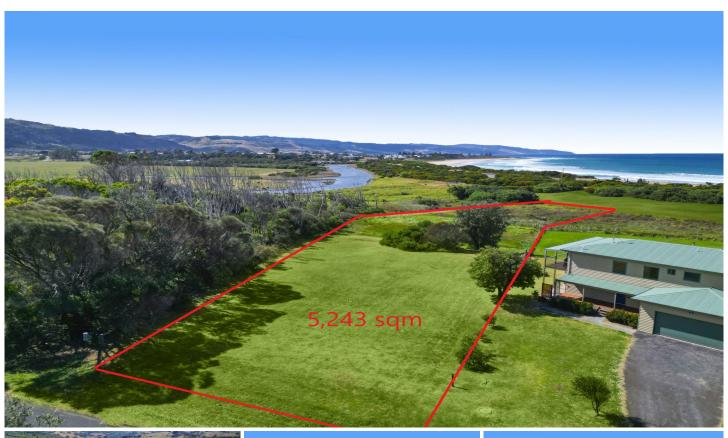

## 8 Galbraith Way MARENGO VIC

With a generous land size and a desirable residential zoning, 8 Galbraith Way provides endless possibilities to design and construct your ideal home with great sea and mountain views along with a beautiful vista over the tranquil Barham River estuary.

On a huge 5,243 sqm block, 1.3 Acres, directly across from the ocean, with all services available to this site, including underground power, water, and sewer the groundwork is laid for your vision to flourish.

On the elevated portion of the block, a generously proportioned building envelope offers ample space for crafting a residence tailored to your lifestyle preferences. Whether envisioning a contemporary masterpiece or a classic coastal retreat, the possibilities are boundless.