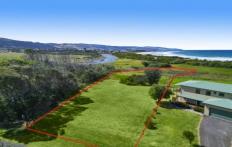

## 8 Galbraith Way MARENGO VIC

With a generous land size and a desirable residential zoning, 8 Galbraith Way provides endless possibilities to design and construct your ideal home with great sea and mountain views along with a beautiful vista over the tranquil Barham River estuary.

On a huge 5,243 sqm block, 1.3 Acres, directly across from the ocean, with all services available to this site, including underground power, water, and sewer the groundwork is laid for your vision to flourish.

On the elevated portion of the block, a generously proportioned building envelope offers ample space for crafting a residence tailored to your lifestyle preferences. Whether envisioning a contemporary masterpiece or a classic coastal retreat, the possibilities are boundless.