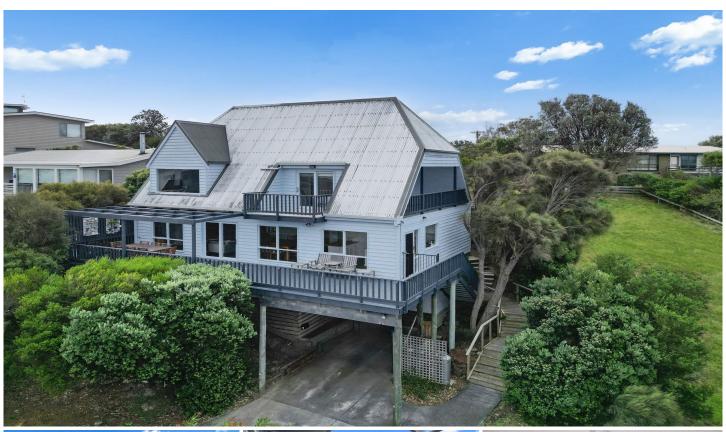

## 9 Panorama Crescent MARENGO VIC

This meticulously maintained residence, set on an expansive 714 sqm land parcel, harmoniously blends contemporary design with the captivating contours of the surrounding landscape. Boasting some of the most breathtaking and uninterrupted sea and coastal views, this coastal retreat is a testament to both style and serenity.

The main living space down stairs is very large with dining and a great kitchen with some of the best views.

A long, wide veranda is a highlight with the most

3 🔄 2 🔓 3 🖨

**Type**: House **Price**: \$1,500,000