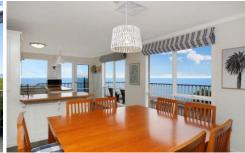

The main living space down stairs is very large with dining and a great kitchen with some of the best views.

A long, wide veranda is a highlight with the most

3 🔄 2 🔓 3 🖨

**Type**: House **Price**: \$1,500,000