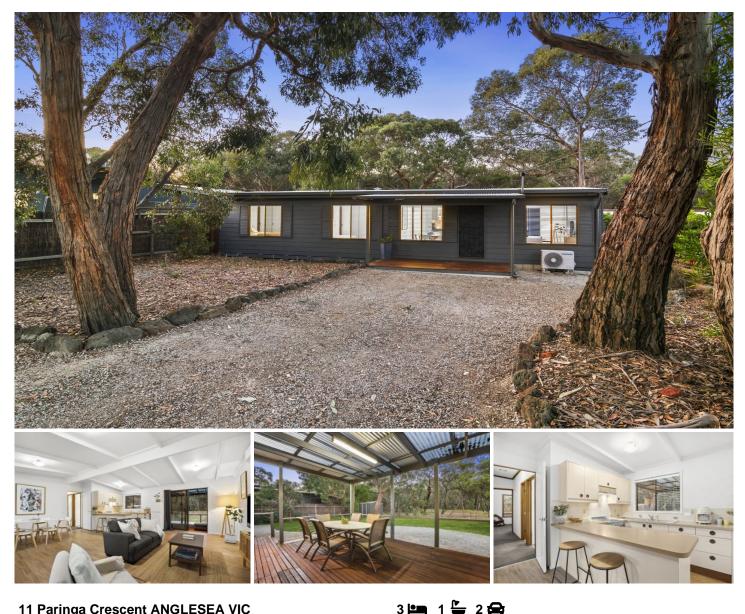

## **11 Paringa Crescent ANGLESEA VIC**

This well presented single level 3 bedroom home is located in the heart of Anglesea yet tucked away in a quiet no through road. On a generous allotment with the north facing rear garden adjoining the beautiful Kuarka Dorla reserve. The open plan layout in a natural coastal palette to match the picturesque setting opens through to a spacious undercover rear deck area creating a relaxing sanctuary. The galley style kitchen is very functional and reverse cycle split system heating and cooling provides year round comfort. Comprising of a central bathroom with separate toilet, carpeted bedrooms, each with built in robe. The single level is suitable for all age groups but particularly suitable for those planning for later in life. Stroll to the river, Anglesea town centre, bowls club and one of the best beaches and surf clubs on the coast. A sought

## For full version visit the website

| 3 <b> - m</b> 1 |  | 2 🛱 |
|-----------------|--|-----|
|-----------------|--|-----|

| Туре      | : House                                     |
|-----------|---------------------------------------------|
| Price     | : \$1,025,000                               |
| Land Size | : 603 sqm                                   |
| View      | : https://www.greatoceanproperties.com.au/7 |
|           | 988835                                      |