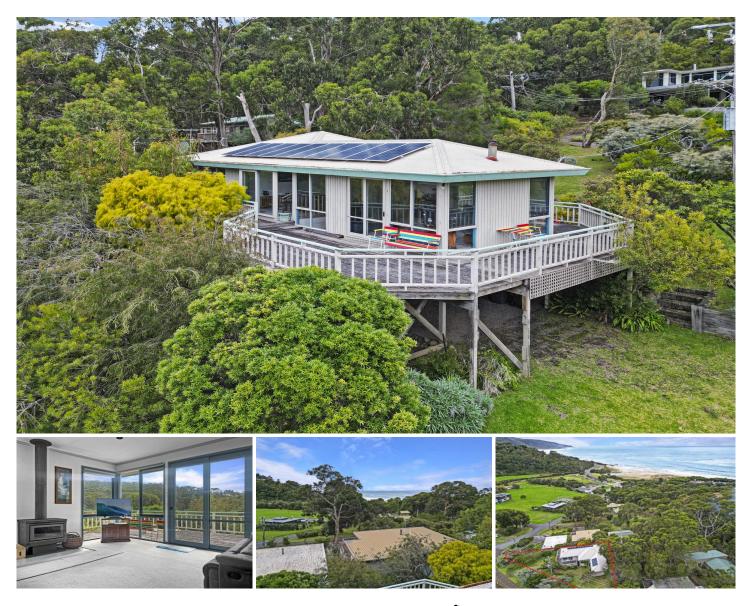

## **5 Hawdon Avenue KENNETT RIVER VIC**

Situated on an elevated 645 sqm block, only 250 metres from the famous Kennett River beach and café, this lovely family home consists of 3 generous sized bedrooms and 2 bathrooms. This is the perfect family getaway, surf retreat or investment opportunity.

At the heart of the home is the open plan kitchen and dining area, making the most of the north-westerly aspect. Leading on to the large lounge room which is naturally lit with many windows that also soaks up the views. This space features a robust wood heater that radiates the whole house. Further there is a reverse cycle air-conditioning to ensure comfort all year round.

A huge wraparound deck surrounds the lounge room,