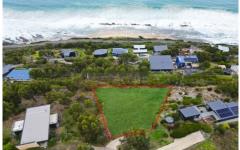

## 11 Dunoon Road WYE RIVER VIC

Embrace coastal living at its finest with this magnificent 884 sqm block of land boasting awe-inspiring ocean views. Located a mere 200 meters from the water's edge, this prime parcel offers an amazing vista from the breakers to the headland of Point Sturt.

Accessible via concrete driveways and sharing a boundary to the north with a council reserve lot, this homesite features a generous 12-meter street frontage, providing the perfect canvas for your dream coastal abode. Don't miss this rare opportunity to secure your slice of paradise and build the home you've always envisioned in this coveted seaside locale.

Type : Land

**Price**: \$750,000 to \$795,000

Land Size: 884 sqm

**View**: https://www.greatoceanproperties.com.au/7

995696

Mark D'Alton 0410695555

James Aiken 0402339182