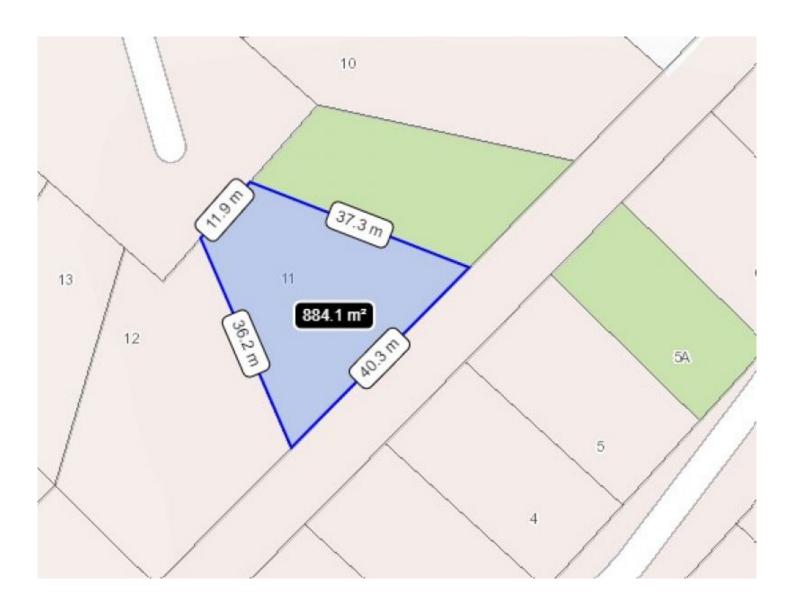

## 11 Dunoon Road WYE RIVER VIC

Embrace coastal living at its finest with this magnificent 884 sqm block of land boasting awe-inspiring ocean views. Located a mere 200 meters from the water's edge, this prime parcel offers an amazing vista from the breakers to the headland of Point Sturt.

Accessible via concrete driveways and sharing a boundary to the north with a council reserve lot, this homesite features a generous 12-meter street frontage, providing the perfect canvas for your dream coastal abode. Don't miss this rare opportunity to secure your slice of paradise and build the home you've always envisioned in this coveted seaside locale.

Type : Land

**Price**: \$750,000 to \$795,000

Land Size: 884 sqm

**View**: https://www.greatoceanproperties.com.au/7

995696

Mark D'Alton 0410695555

James Aiken 0402339182