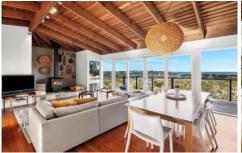

## 47 Wybellenna Drive FAIRHAVEN VIC

Taking full advantage of its elevated position, this superbly presented 5 bedroom residence enjoys gorgeous ocean, lighthouse and river valley views. Facing east, the residence captures all the morning sun while the rear sundeck area provides a beautiful sun trap for the afternoons. When you add the front and rear deck areas to the large open plan on the upper leve,l it becomes a huge space for all year round entertaining with the stunning view as the backdrop. There is as second living area on the lower level that is ideal for family members to have their space. The 5 bedrooms are serviced by two bathrooms and 3 toilets. The rear bedroom on the upper level could also be used as a parents retreat or home office if a 5th bedroom is not needed. The residence is set on a substantial 836sqm (app) allotment and all the trees that