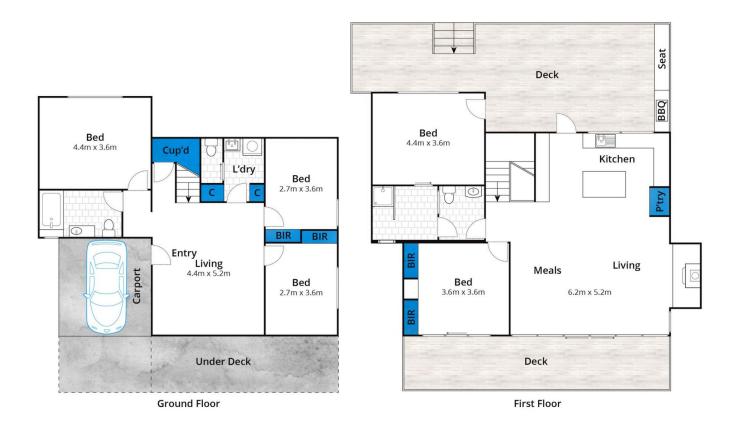

## 47 Wybellenna Drive FAIRHAVEN VIC

Taking full advantage of its elevated position, this superbly presented 5 bedroom residence enjoys gorgeous ocean, lighthouse and river valley views. Facing east, the residence captures all the morning sun while the rear sundeck area provides a beautiful sun trap for the afternoons. When you add the front and rear deck areas to the large open plan on the upper leve,l it becomes a huge space for all year round entertaining with the stunning view as the backdrop. There is as second living area on the lower level that is ideal for family members to have their space. The 5 bedrooms are serviced by two bathrooms and 3 toilets. The rear bedroom on the upper level could also be used as a parents retreat or home office if a 5th bedroom is not needed. The residence is set on a substantial 836sqm (app) allotment and all the trees that

## 5 **4** 2 **4** 1 **4**

Type : House Price : \$ 2,100,000 Land Size : 836 sqm

View: https://www.greatoceanproperties.com.au/8

009055

Marty Maher 0352200000

Mim Atkinson 0352200000

Approx. House Area 182m<sup>2</sup>
Whilst bwrm.com.au has made every attempt to ensure the accuracy of the floor plan contained here, measurements are approximate and no responsibility is taken for any error, omission, or mis-statement. This plan is for illustrative purposes only.