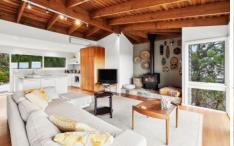

## 47 Wybellenna Drive FAIRHAVEN VIC

Taking full advantage of its elevated position, this superbly presented 5 bedroom residence enjoys gorgeous ocean, lighthouse and river valley views. Facing east, the residence captures all the morning sun while the rear sundeck area provides a beautiful sun trap for the afternoons. When you add the front and rear deck areas to the large open plan on the upper leve,l it becomes a huge space for all year round entertaining with the stunning view as the backdrop. There is as second living area on the lower level that is ideal for family members to have their space. The 5 bedrooms are serviced by two bathrooms and 3 toilets. The rear bedroom on the upper level could also be used as a parents retreat or home office if a 5th bedroom is not needed. The residence is set on a substantial 836sqm (app) allotment and all the trees that