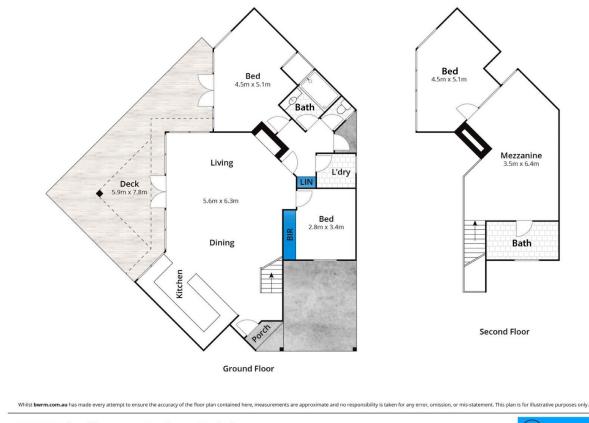

## 74 Wybellenna Drive FAIRHAVEN VIC

The outstanding position of this gorgeous residence is only one of the many features that makes this property special. Architecturally designed to sit perfectly in its riverside position, the residence has a welcoming wow factor to it, with its soaring cathedral ceiling over the substantial open plan living area. Sit in front of the open fire while taking in the beautiful views over the Aireys Inlet river valley with the added ability to watch the breaking surf through the Inlet from the upper level. The property is the last residence on the riverside in Wybellenna Drive, giving the 762sqm (app) allotment a park like setting with only neighbours on one side. The property enjoys direct access to the riverside track that leads you straight to your morning coffee across the river in Aireys Inlet. Accommodation is in 3 bedrooms serviced by 2 bathrooms with a second living area upstairs