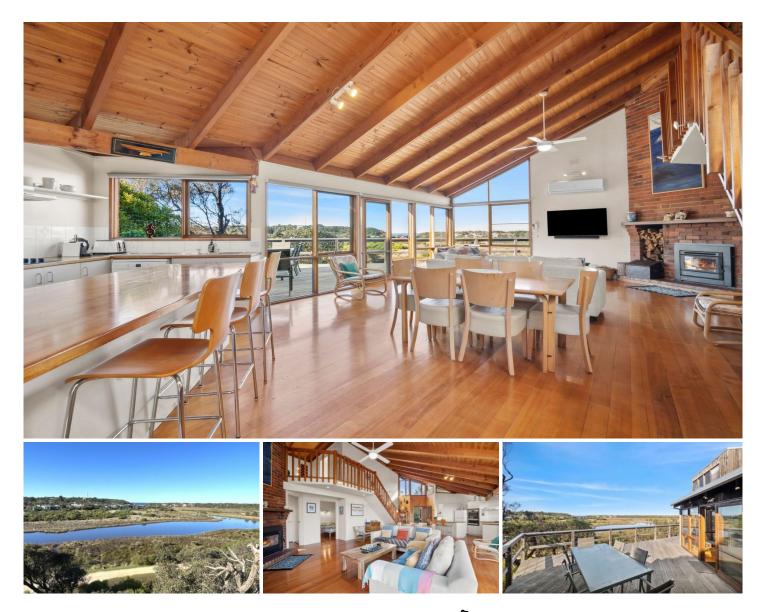

## 74 Wybellenna Drive FAIRHAVEN VIC

The outstanding position of this gorgeous residence is only one of the many features that makes this property special. Architecturally designed to sit perfectly in its riverside position, the residence has a welcoming wow factor to it, with its soaring cathedral ceiling over the substantial open plan living area. Sit in front of the open fire while taking in the beautiful views over the Aireys Inlet river valley with the added ability to watch the breaking surf through the Inlet from the upper level. The property is the last residence on the riverside in Wybellenna Drive, giving the 762sqm (app) allotment a park like setting with only neighbours on one side. The property enjoys direct access to the riverside track that leads you straight to your morning coffee across the river in Aireys Inlet. Accommodation is in 3 bedrooms serviced by 2 bathrooms with a second living area upstairs