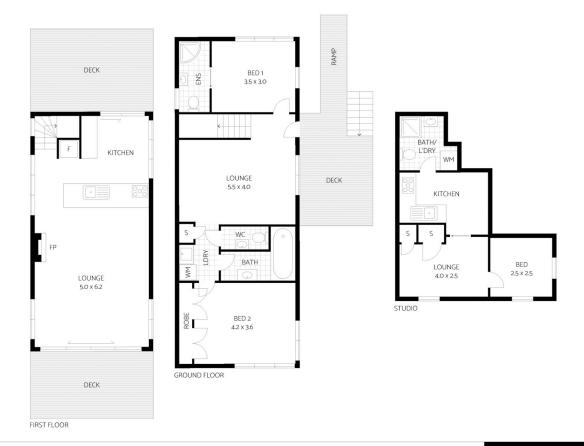

## 7 Otway Avenue, SKENES CREEK

ARTIST'S IMPRESSION ONLY: While every attempt has been made to ensure the accuracy of this floor plan's areas and measurements of doors, windows, rooms and all other items are approximate and no responsibility is taken for any error, omission, or mis-statement. This plan is for illustrative purposes only and should only be used as such by any prospective purchaser. Floor Plan by: RealEstatefloorPlans.com.au

INTERNAL: EXTERNAL: TOTAL:

141m² 49m² 190m²