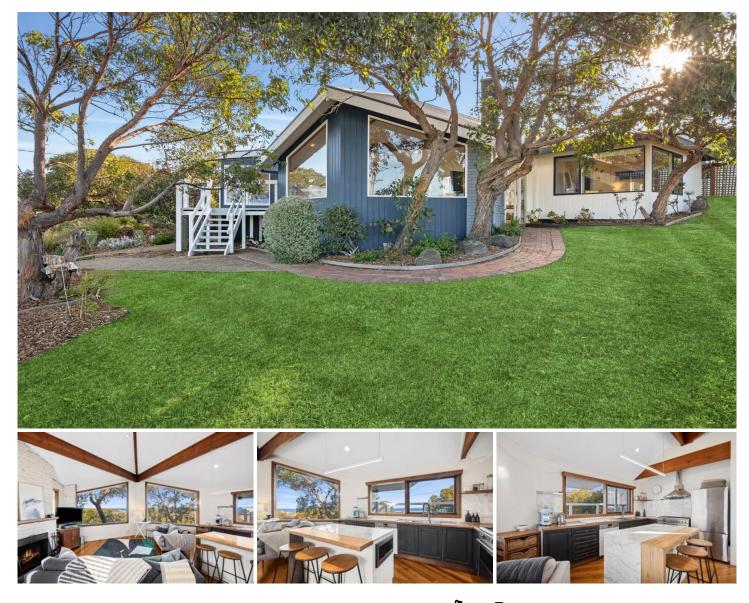

## **35 Kalbaru Drive FAIRHAVEN VIC**

This simply beautiful residence takes full advantage of its spectacular corner position providing stunning views, a sunny aspect and a good sense of escapism. Breathtaking ocean, inlet and lighthouse views are on display from the open plan living area and kitchen. This space is an absolute highlight with soaring ceilings, timber floors and picture windows. More stunning views greet you from the master suite and from one of the two additional bedrooms. The residence wraps around a central courtyard deck that acts a second summer living and BBQ entertaining area. With its sunny northern aspect and sheltered from the sea breezes, it is very easy to visualise long lunches with family and friends here. Alternatively, there is a second elevated front sun deck that is ideal for a late afternoon wine to watch the sunset. In winter curl up in front of the woodfire

35 Kalbaru Drive, Fairhaven