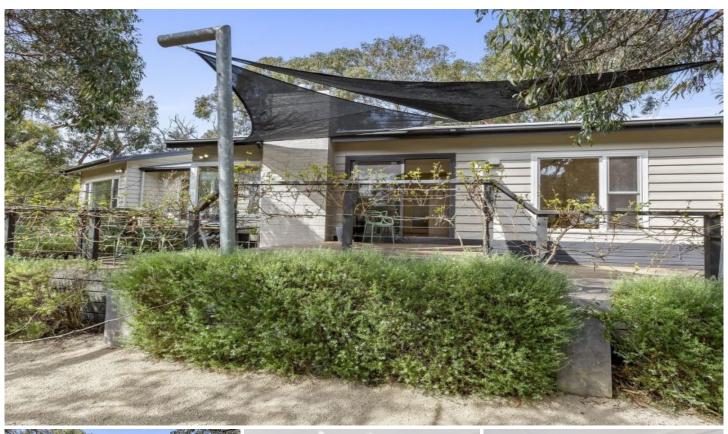

## **86 Noble Street ANGLESEA VIC**

This beautiful north facing three bedroom, two bathroom renovated home is ideally situated on a substantial 1033sqm (app) allotment in Anglesea. Located in a gorgeous native garden setting, this property offers a peaceful retreat. The residence boasts a smartly designed single-level floor plan with excellent northern light. The bright open-plan layout flows seamlessly, leading to a spacious entertainer's deck, perfect for outdoor dining and morning coffee. The impressive living area provides a smooth indoor-outdoor transition. The galley kitchen is equipped with electric cooking and a dishwasher. The luxurious master suite features a walk-through robe and ensuite, accompanied by two additional bedrooms with built-in robes. A large family bathroom and separate powder room add to the home's practicality. A functional