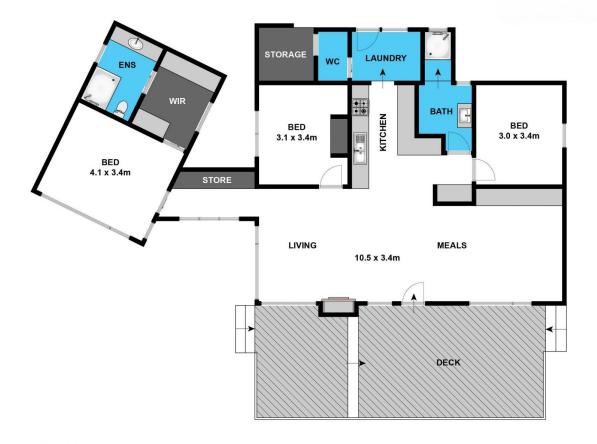

## **86 Noble Street ANGLESEA VIC**

This beautiful north facing three bedroom, two bathroom renovated home is ideally situated on a substantial 1033sqm (app) allotment in Anglesea. Located in a gorgeous native garden setting, this property offers a peaceful retreat. The residence boasts a smartly designed single-level floor plan with excellent northern light. The bright open-plan layout flows seamlessly, leading to a spacious entertainer's deck, perfect for outdoor dining and morning coffee. The impressive living area provides a smooth indoor-outdoor transition. The galley kitchen is equipped with electric cooking and a dishwasher. The luxurious master suite features a walk-through robe and ensuite, accompanied by two additional bedrooms with built-in robes. A large family bathroom and separate powder room add to the home's practicality. A functional