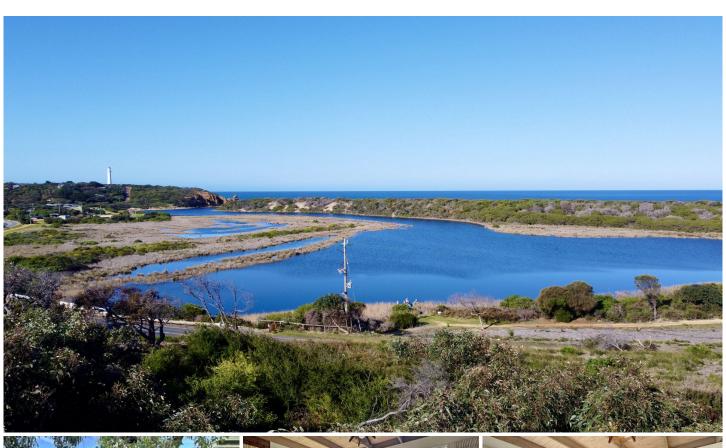

## 40 Wybellenna Drive FAIRHAVEN VIC

This property is one for the visionaries who are looking for an amazing view in a brilliant position now, but with the eye to renovate and upgrade in the future. Sitting on a substantial 947sqm (app) allotment, the 3BR brick residence is comfortable now while plans are being made for the future. Any future version of the current residence will benefit from the street level access and the gently sloping contour. Being a front row allotment, the amazing view cannot be compromised and the elevated position will always provide this stunning outlook. Although the finishes are dated in style, the residence is very comfortable to use right now with only some minor upgrades required. The property is walking distance to the beach via a nearby reserve and even a coffee shop is accessible for those that enjoy a stroll. If the 3 rules of real estate (position, position,