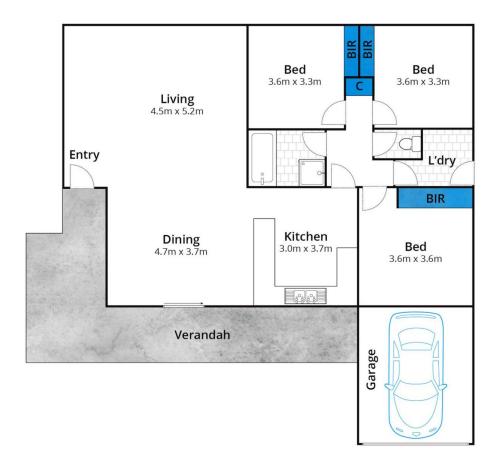

3 📭 1 🖺 2 🖨

Type : House Land Size : 947 sqm

View: https://www.greatoceanproperties.com.au/8

075333

Marty Maher 0352200000

Mim Atkinson 0352200000

For full version visit the website

Whilst bwrm.com.au has made every attempt to ensure the accuracy of the floor plan contained here, measurements are approximate and no responsibility is taken for any error, omission, or mis-statement. This plan is for illustrative purposes only.