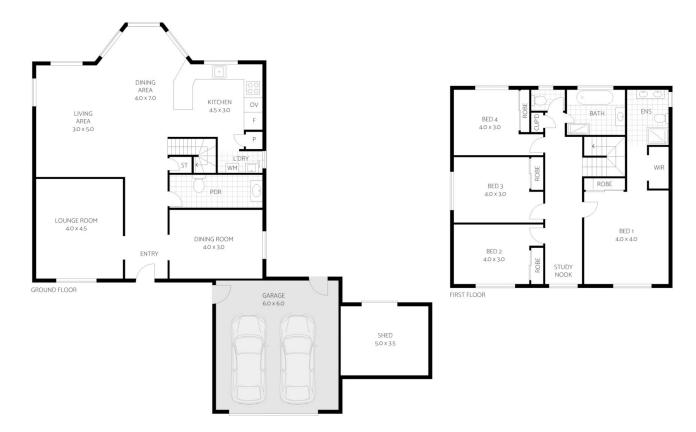

### 2 Scenic Drive APOLLO BAY VIC

Discover a splendid lifestyle in this meticulously maintained two-storey home, proudly crafted by AV Jennings in 2000. Nestled on a generous 810sqm block, this property offers a perfect blend of space, comfort, and modern conveniences.

### **KEY FEATURES:**

- ? Four spacious bedrooms, each equipped with built-in robes for ample storage.
- ? Two well-appointed bathrooms, complemented by a convenient powder room.
- ? Multiple living areas throughout, providing versatility and comfort for everyday living and entertaining.
- ? Captivating ocean glimpses enhance the allure of this coastal sanctuary.

# 2 Scenic Drive, APOLLO BAY

ARTIST'S IMPRESSION ONLY. While every attempt has been made to ensure the accuracy of this floor plan's areas and measurements of doors, windows, rooms and all other items are approximate and no responsibility is taken for any error, omission, or mis-statement. This plan is for illustrative purposes only and should only be used as such by any prospective periorhaser. Floor Plan by Realistratific@orPlans.com.au