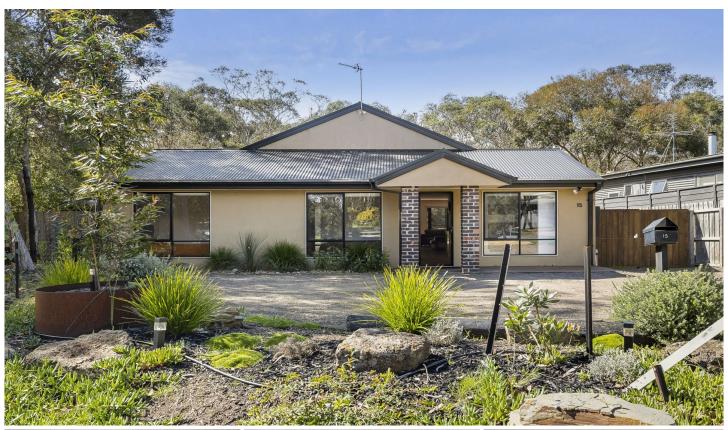

## 15 Paringa Crescent ANGLESEA VIC

This well presented single-level residence is nestled in the heart of Anglesea, perfectly positioned with the Kuarka Dorla nature reserve as your neighbour, which provides direct walking access to the Anglesea River and main shopping centre. This contemporary home offers four bedrooms, designed with comfort and functionality in mind. The main bedroom opens onto the rear garden area and features an ensuite, providing a lovely private retreat. An additional bathroom ensures convenience for family and guests. North-facing at the rear, the home is bathed in natural sunlight throughout the day, enhancing the open-plan living spaces. The large rear sundeck is perfect for entertaining or simply soaking up the sun, while the expansive backyard provides ample space for outdoor activities and relaxation. Single-level living makes this

## 15 Paringa Crescent, Anglesea