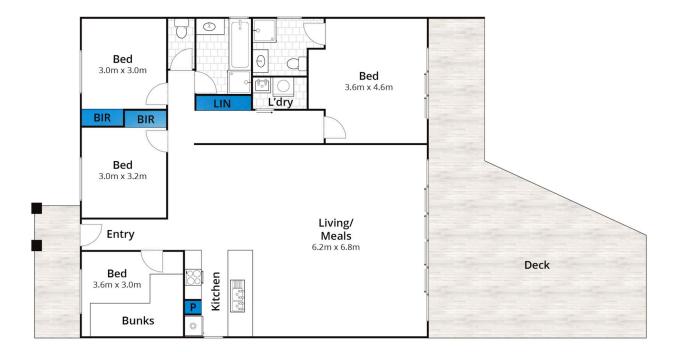

## 4 🕒 2 📛 2 🖨

**Type** : House **Price** : \$ 1,100,000 **Land Size** : 632 sqm

View: https://www.greatoceanproperties.com.au/8

082372

Michelle McDonald 0352631100

Marty Maher 0352200000

Approx House Area 140m²
Whilst bwrm.com.au has made every attempt to ensure the accuracy of the floor plan contained here, measurements are approximate and no responsibility is taken for any error, omission, or mis-statement. This plan is for illustrative purposes only.