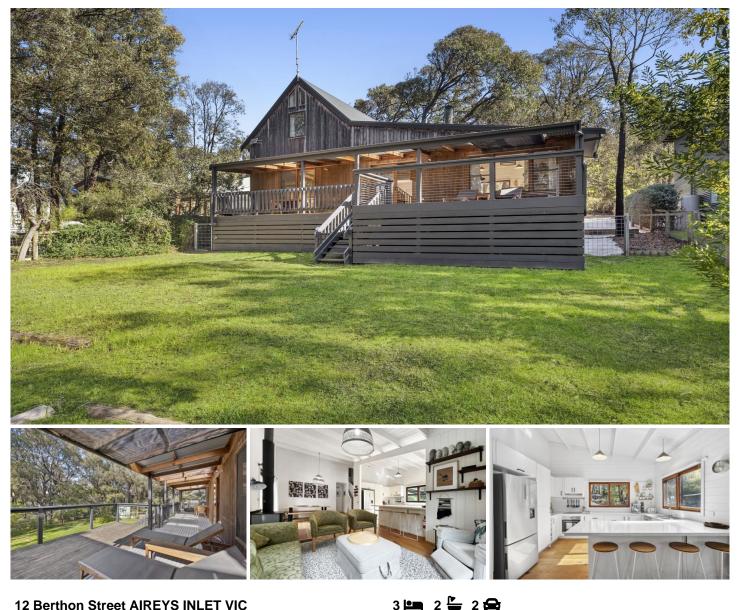

## **12 Berthon Street AIREYS INLET VIC**

Set in the heart of the popular oceanside precinct and bordering a picturesque native gully, this fully renovated residence envelopes you in its charm from the minute you set foot inside the property. Its soaring cathedral ceilings and painted timber finishes set the scene, and the welcoming appeal of the property becomes immediately evident. The dual living area residence enjoys accommodation in 3 large bedrooms serviced by 2 modern bathrooms, including an ensuite off the main bedroom. The lower living area is very welcoming with its wood fire, cosy lounge and dining area adjoining a contemporary kitchen in a similar style. The second living area on the upper level is the perfect family escape and TV area. Substantial front and rear sundecks allow you to follow the sun through the day and extra features such as split system airconditioning,

## For full version visit the website

| 3 | P. | 2 | 2 | 8 |
|---|----|---|---|---|
|   |    |   |   |   |

| Туре      | : House                                     |
|-----------|---------------------------------------------|
| Price     | : \$1,650,000 - \$1,750,000                 |
| Land Size | : 810 sqm                                   |
| View      | : https://www.greatoceanproperties.com.au/8 |