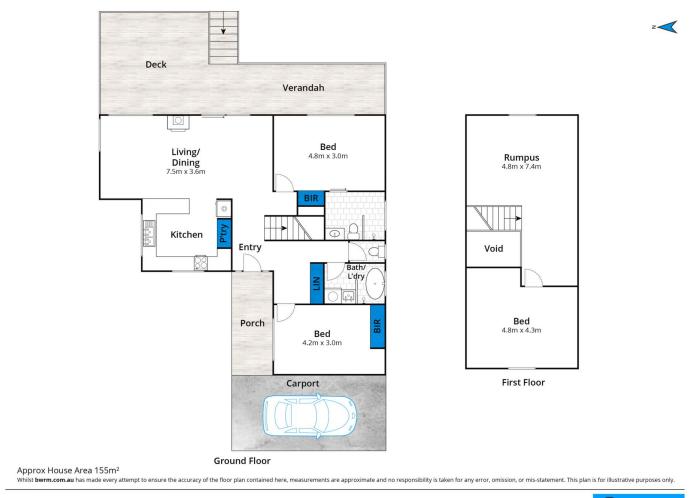

## **12 Berthon Street AIREYS INLET VIC**

Set in the heart of the popular oceanside precinct and bordering a picturesque native gully, this fully renovated residence envelopes you in its charm from the minute you set foot inside the property. Its soaring cathedral ceilings and painted timber finishes set the scene, and the welcoming appeal of the property becomes immediately evident. The dual living area residence enjoys accommodation in 3 large bedrooms serviced by 2 modern bathrooms, including an ensuite off the main bedroom. The lower living area is very welcoming with its wood fire, cosy lounge and dining area adjoining a contemporary kitchen in a similar style. The second living area on the upper level is the perfect family escape and TV area. Substantial front and rear sundecks allow you to follow the sun through the day and extra features such as split system airconditioning,

## For full version visit the website

| 3 | P. | 2 | 2 | 8 |
|---|----|---|---|---|
|   |    |   |   |   |

| Туре      | : House                                     |
|-----------|---------------------------------------------|
| Price     | : \$1,650,000 - \$1,750,000                 |
| Land Size | : 810 sqm                                   |
| View      | : https://www.greatoceanproperties.com.au/8 |