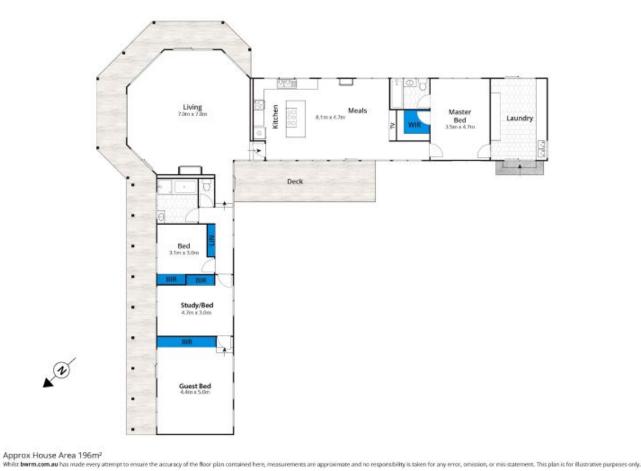

## 120 Bells Road BELLS BEACH VIC

The combination of total privacy and beautiful ocean views is a rare combination on the Surfcoast and this gracious 4BR single-level residence set on 7.3 acres (app) of bushland and beautifully curated native gardens, takes full advantage of it. From the moment you arrive, the property exudes a sense of serenity and escape, as if you've stepped into your own private native oasis. The thoughtful design of this home makes it a perfect fit for all age demographics, with easy accessibility and a warm, inviting ambiance. The centrepiece of this property is the exquisite native garden, celebrated in a popular garden book as one of the finest on the Surf Coast. This garden attracts an array of native wildlife, making it a haven for nature lovers. Bells Road is a tightly held address, with only a select few properties boasting such substantial ocean views. This