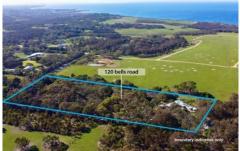

## 120 Bells Road BELLS BEACH VIC

The combination of total privacy and beautiful ocean views is a rare combination on the Surfcoast and this gracious 4BR single-level residence set on 7.3 acres (app) of bushland and beautifully curated native gardens, takes full advantage of it. From the moment you arrive, the property exudes a sense of serenity and escape, as if you've stepped into your own private native oasis. The thoughtful design of this home makes it a perfect fit for all age demographics, with easy accessibility and a warm, inviting ambiance. The centrepiece of this property is the exquisite native garden, celebrated in a popular garden book as one of the finest on the Surf Coast. This garden attracts an array of native wildlife, making it a haven for nature lovers. Bells Road is a tightly held address, with only a select few properties boasting such substantial ocean views. This

4 🚐 2 ⋤ 4 🗬

Type : House Land Size : 7.3 Acres

View: https://www.greatoceanproperties.com.au/8

110596

Marty Maher 0352200000

Michelle McDonald 0352631100

For full version visit the website

120 Bells Road, Bells Beach