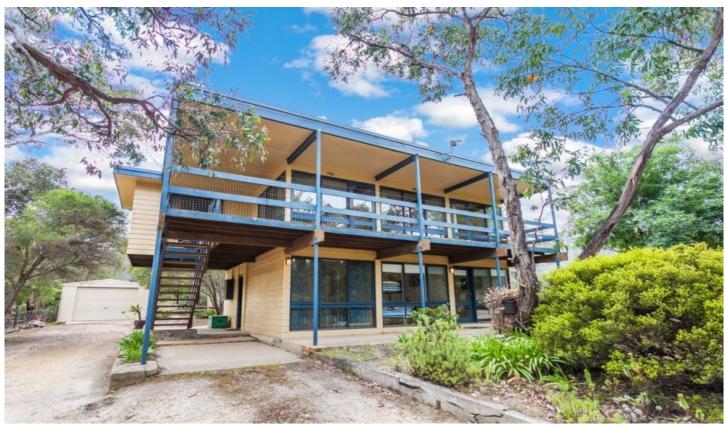

## 22 Hopkins Street AIREYS INLET VIC

Now available as a permanent rental, 22 Hopkins Street Aireys Inlet is a spacious property positioned on the preferred beach side of the Great Ocean Road within easy walking distance to Sunnymead beach and to the shops.

This two storey house is open plan with two living areas, the upstairs level includes 3 bedrooms with a delightful tree top outlook and wrap around deck.

Downstairs is fully self contained with two bedrooms and renovated bathroom - laundry providing space for friends and family to relax and spread out.

Fully furnished this property is perfect for a permanent home or coastal weekender.

Featuring:

? five bedrooms, two bathrooms

? open plan kitchen / dining / living areas both upstairs and

For full version visit the website