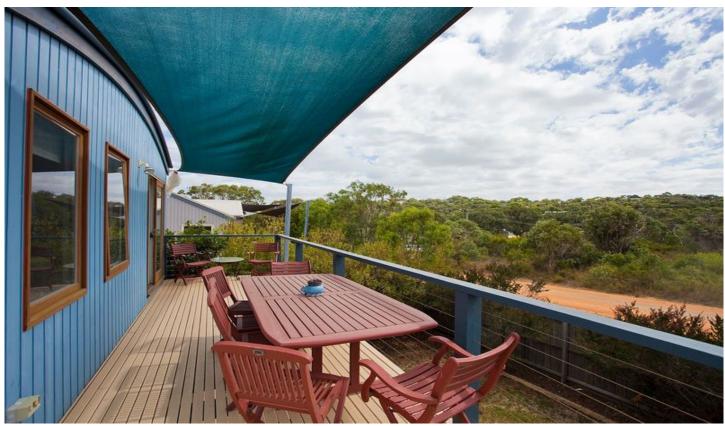

## 6/31 Purnell Street ANGLESEA VIC

Are you looking for a laid back weekender or permanent rental home for 2025?

Ocean side of the Great Ocean Road and hidden away in a peaceful pocket of Anglesea, this sunny three-bedroom home is all about location and an effortless coastal lifestyle. This fully furnished double storey townhouse features north facing expansive decking and open plan living with views of the surrounding native heathland bush. Polished hardwood floors add character and charm, while the well appointed kitchen makes for easy entertaining with near new appliances including dishwasher and electric cooking.