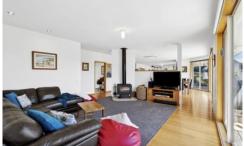

The home has high ceilings and expansive windows that fill the generous spaces with natural light, enhancing the modern design and picturesque surroundings. The heart of the home is a large and welcoming space, featuring a bright kitchen, meals, and family area that seamlessly flows out to a covered deck, perfect for entertaining, with access to the covered BBQ area. An adjacent TV nook with wood heater adds a cosy enclave to retreat to in those cooler winter months.