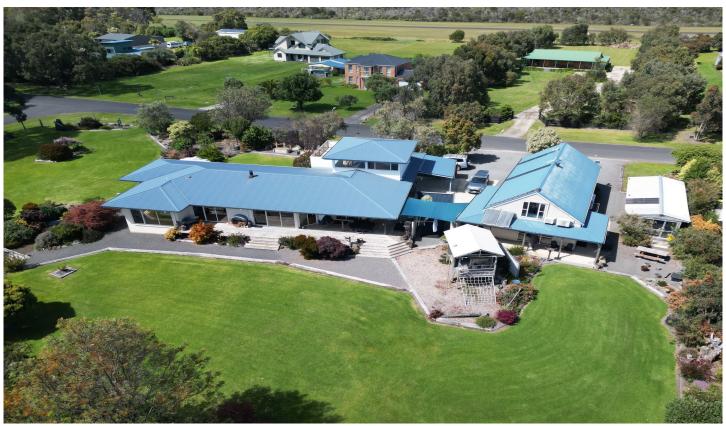

## 1 Costerman Terrace MARENGO VIC

This distinguished north-facing property, set on 1 acre, boasts delightful rural and garden views and has been meticulously maintained. This stunning Mount Gambier Limestone home is enveloped by lush gardens, mature trees, and manicured lawns, creating a serene oasis.

## 1 Costerman Terrace, MARENGO

INTERNAL: 266m²
EXTERNAL: 101m²
GARAGE/STUDIO: 154m²
TOTAL: 521m²
LAND SIZE: 4001m²