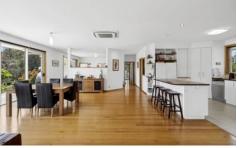

The home has high ceilings and expansive windows that fill the generous spaces with natural light, enhancing the modern design and picturesque surroundings. The heart of the home is a large and welcoming space, featuring a bright kitchen, meals, and family area that seamlessly flows out to a covered deck, perfect for entertaining, with access to the covered BBQ area. An adjacent TV nook with wood heater adds a cosy enclave to retreat to in those cooler winter months.