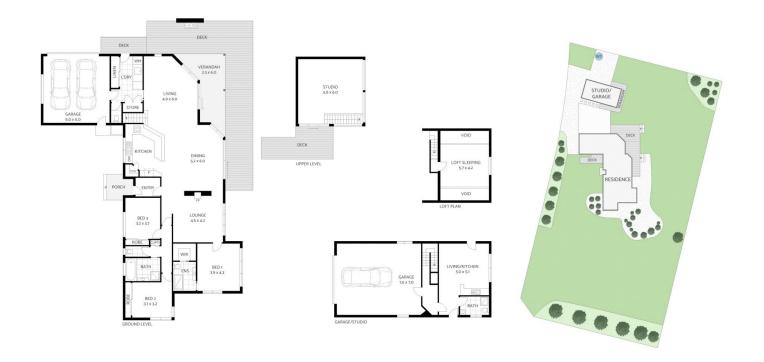

## 1 Costerman Terrace, MARENGO

INTERNAL: 266m²
EXTERNAL: 101m²
GARAGE/STUDIO: 154m²
TOTAL: 521m²
LAND SIZE: 4001m²