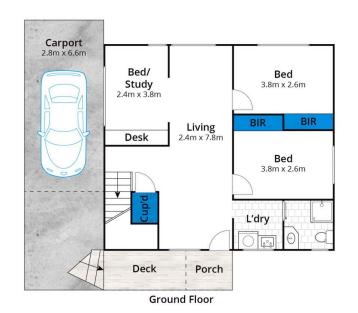

## 2 Noel Road MOGGS CREEK VIC

Offers required by 29 November 2024

Welcome to a property that feels like a true beach escape. This comfortable, four bedroom home has been a much loved family retreat and at times, a permanent residence. With extensive views of the ocean and just a very short stroll to the beach, it's a spot where mornings start with the sound of waves and the promise of a walk along the shore. The house, set on a level 1,038 sqm (approx.) allotment, offers a simple, relaxed layout with two living areas?one on each level, two bathrooms, including an ensuite off the main bedroom. There's a cozy sun deck on the eastern side, where you can catch the morning sun and enjoy the calming sight of breaking waves. The property has been freshly internally painted and carpeted ready for a new

## 4 🕮 2 🟪 3 🖨

Type : House

**Price**: \$1,600,000 - \$1,700,000

Land Size : 1038 sqm

View: https://www.greatoceanproperties.com.au/8

173603

Marty Maher 0352200000

Mim Atkinson 0352200000

Approx House Area 150m<sup>2</sup>
Whilst bwrm.com.au has made every attempt to ensure the accuracy of the floor plan contained here, measurements are approximate and no responsibility is taken for any error, omission, or mis-statement. This plan is for illustrative purposes only.