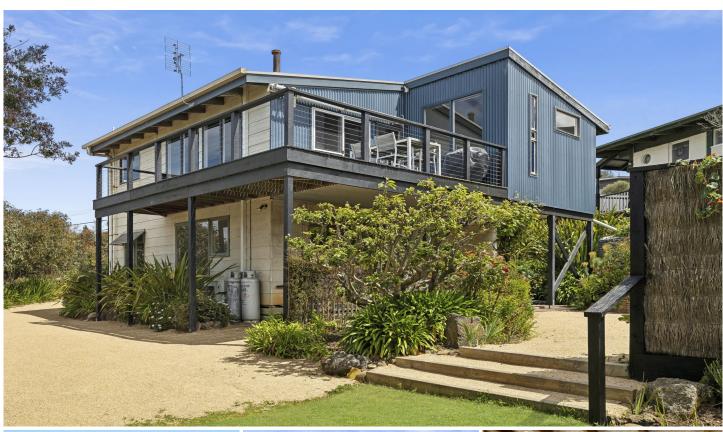

## 2 Noel Road MOGGS CREEK VIC

Offers required by 29 November 2024

Welcome to a property that feels like a true beach escape. This comfortable, four bedroom home has been a much loved family retreat and at times, a permanent residence. With extensive views of the ocean and just a very short stroll to the beach, it's a spot where mornings start with the sound of waves and the promise of a walk along the shore. The house, set on a level 1,038 sqm (approx.) allotment, offers a simple, relaxed layout with two living areas?one on each level, two bathrooms, including an ensuite off the main bedroom. There's a cozy sun deck on the eastern side, where you can catch the morning sun and enjoy the calming sight of breaking waves. The property has been freshly internally painted and carpeted ready for a new