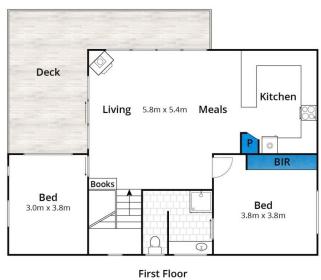

## 2 Noel Road MOGGS CREEK VIC

Offers required by 29 November 2024

Welcome to a property that feels like a true beach escape. This comfortable, four bedroom home has been a much loved family retreat and at times, a permanent residence. With extensive views of the ocean and just a very short stroll to the beach, it's a spot where mornings start with the sound of waves and the promise of a walk along the shore. The house, set on a level 1,038 sqm (approx.) allotment, offers a simple, relaxed layout with two living areas?one on each level, two bathrooms, including an ensuite off the main bedroom. There's a cozy sun deck on the eastern side, where you can catch the morning sun and enjoy the calming sight of breaking waves. The property has been freshly internally painted and carpeted ready for a new

## 4 🕮 2 🟪 3 🖨

Type : House

**Price**: \$1,600,000 - \$1,700,000

Land Size : 1038 sqm

View: https://www.greatoceanproperties.com.au/8

173603

Marty Maher 0352200000

Mim Atkinson 0352200000

Approx House Area 150m<sup>2</sup>
Whilst bwrm.com.au has made every attempt to ensure the accuracy of the floor plan contained here, measurements are approximate and no responsibility is taken for any error, omission, or mis-statement. This plan is for illustrative purposes only.