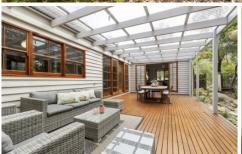

## 20 Berthon Street AIREYS INLET VIC

Offers required by 29 November 2024

This charming single-level weatherboard retreat is nestled in one of the town's prettiest streets within the sought after oceanside precinct. This freshly painted residence offers a blend of comfort, quality, and coastal style, ideal as a permanent home or the perfect holiday escape. Set on approximately 900sqm, this beautifully appointed home features three spacious bedrooms, including a main bedroom with a private ensuite, plus a second well-equipped bathroom for family and guests. Dual living areas by way of a large formal lounge room with a wood heater plus an additional open plan living, dining, and kitchen area, this home is designed for relaxed, versatile living. Both living areas open onto an expansive north