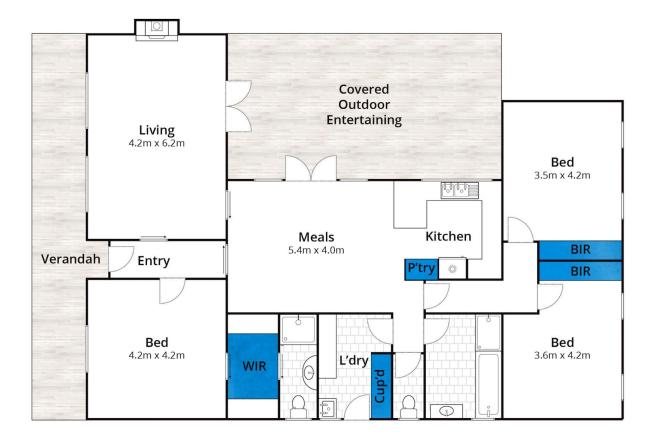

## 20 Berthon Street AIREYS INLET VIC

Offers required by 29 November 2024

This charming single-level weatherboard retreat is nestled in one of the town's prettiest streets within the sought after oceanside precinct. This freshly painted residence offers a blend of comfort, quality, and coastal style, ideal as a permanent home or the perfect holiday escape. Set on approximately 900sqm, this beautifully appointed home features three spacious bedrooms, including a main bedroom with a private ensuite, plus a second well-equipped bathroom for family and guests. Dual living areas by way of a large formal lounge room with a wood heater plus an additional open plan living, dining, and kitchen area, this home is designed for relaxed, versatile living. Both living areas open onto an expansive north

Approx. House Area 147m<sup>2</sup>
Whilst **bwrm.com.au** has made every attempt to ensure the accuracy of the floor plan contained here, measurements are approximate and no responsibility is taken for any error, omission, or mis-statement. This plan is for illustrative purposes only.