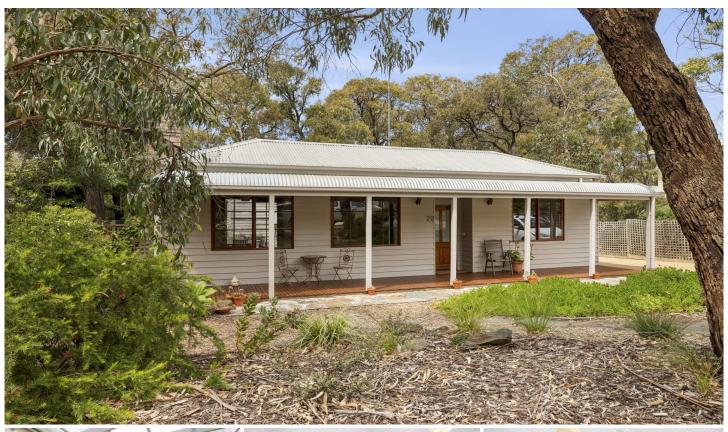

## 20 Berthon Street AIREYS INLET VIC

Offers required by 29 November 2024

This charming single-level weatherboard retreat is nestled in one of the town's prettiest streets within the sought after oceanside precinct. This freshly painted residence offers a blend of comfort, quality, and coastal style, ideal as a permanent home or the perfect holiday escape. Set on approximately 900sqm, this beautifully appointed home features three spacious bedrooms, including a main bedroom with a private ensuite, plus a second well-equipped bathroom for family and guests. Dual living areas by way of a large formal lounge room with a wood heater plus an additional open plan living, dining, and kitchen area, this home is designed for relaxed, versatile living. Both living areas open onto an expansive north

## 3 📭 2 🖺 2 🖨

Type : House

**Price**: \$1,450,000 - \$1,550,000

Land Size : 900 sqm

View: https://www.greatoceanproperties.com.au/8

174058

Marty Maher 0352200000

Mim Atkinson 0352200000