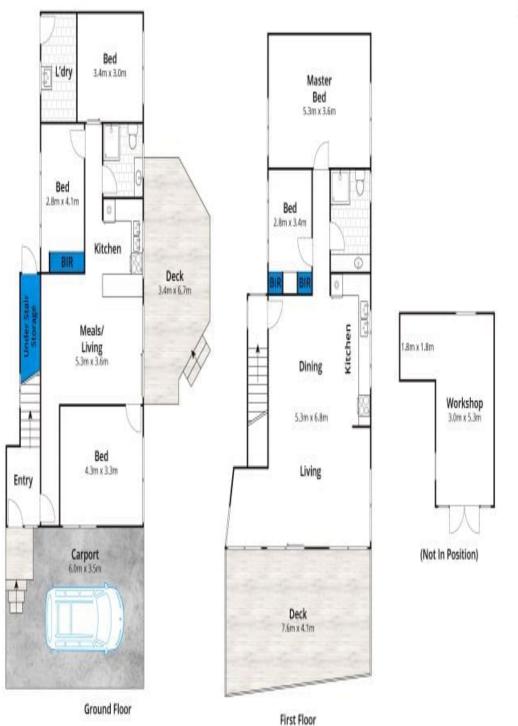

### **SOLD**

Contact:

Marty Maher 0419505279

14195052

**Type:** House **Sold Date:** 18/01/2022 **Land:** 725m2

https://www.greatoceanproperties.com.au

Whilst bwrm.com.au has made every attempt to ensure the accuracy of the floor plan contained here, measurements are approximate and no responsibility is taken for any error, omission, or mis-statement. This plan is for illustrative purposes only.

### 5 River Reserve Road, Anglesea

Plans shown are only indicative of layout. Dimensions are approximate.