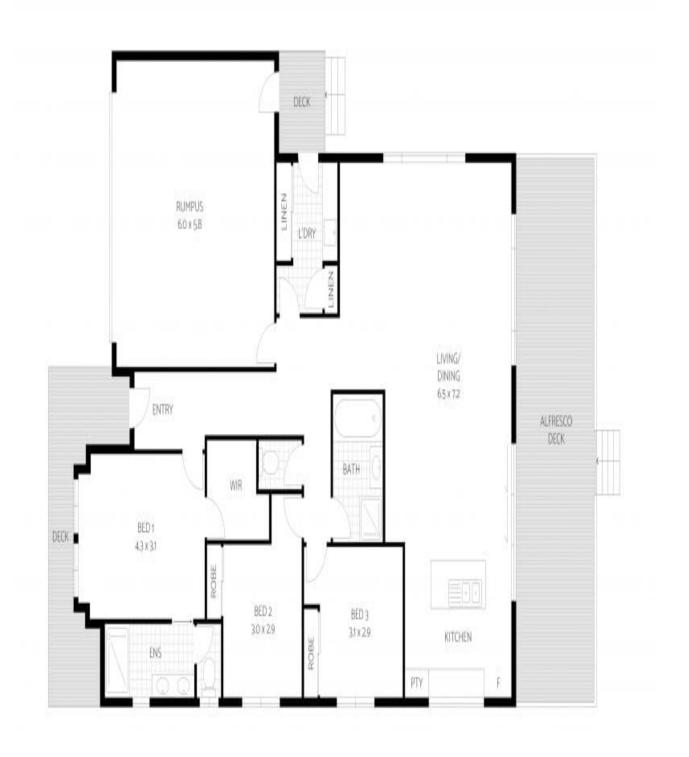

ARTISTS IMPRESSION ONLY. While every attempt has been made to ensure the accuracy of this chair plants weak and measurements of chairs, workings, recommand all other farms are approximate and no majorisd-lifty in plant as warms, or miscalar are. This plant is for "healthing purposes only and should not you also as with by

Plans shown are only indicative of layout. Dimensions are approximate.

INTERNAL: M5mi EXTERNAL: 46mi GARAGE: 38mi TOTAL: 22mi

Apollo Bay, VIC 1 & 3 Tuxion Road