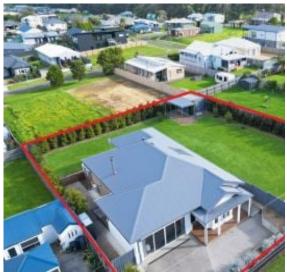

Effectively offering two large home sites on one title, and with the existing residence thoughtfully positioned to one side of the block, the potential for subdivision, either now or in the future, is obvious. Alternatively, keep both and enjoy a huge yard – the choice is yours. Great for boat and/or

## caravan storage.

## **KEY ATTRIBUTES**

- Huge 1,323sqm double block
- Modern, well-appointed home
- Open

\$1,250,000

Contact: James Aiken

0402339182 Mark D'Alton 0410695555

Type: House Land: 1323m2

https://www.greatoceanproperties.com.au