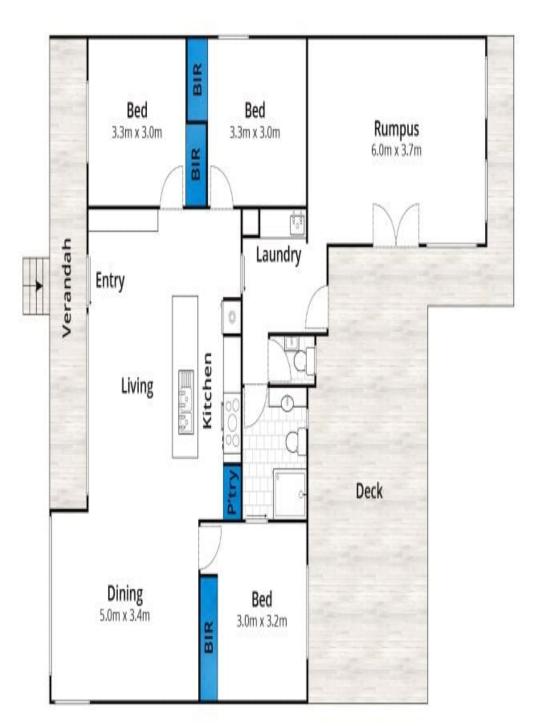

Whilst borm.com.au has made every attempt to ensure the accuracy of the floor plan contained here, measurements are approximate and no responsibility is taken for any error, omission, or mis-statement. This plan is for illustrative purposes only.

## 21 Amaroo Crescent, Aireys Inlet

Plans shown are only indicative of layout. Dimensions are approximate.