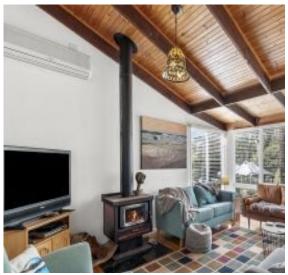

## Nothing further to spend

Situated in the highly regarded ocean side of the Great Ocean Road precinct of Aireys Inlet, this fully renovated, single level residence is ready to use this summer with nothing further to spend. Set on a landscaped 628 sqm (app) allotment which borders a large reserve at the rear, the beautifully presented three bedroom residence has two large living areas, allowing family members to separate and find their space. The kitchen and bathroom have been completely updated, while the polished timber floors, wood heater and air-conditioning are very attractive features. The residence enjoys an abundance of natural light and the outdoor spaces, including the large rear sundeck and outdoor hot & cold shower, will all get utilised in the warmer months. The central location within Aireys Inlet is walking distance to most of your needs. For those interested in going to the beach rather than renovating, this property is the perfect choice.