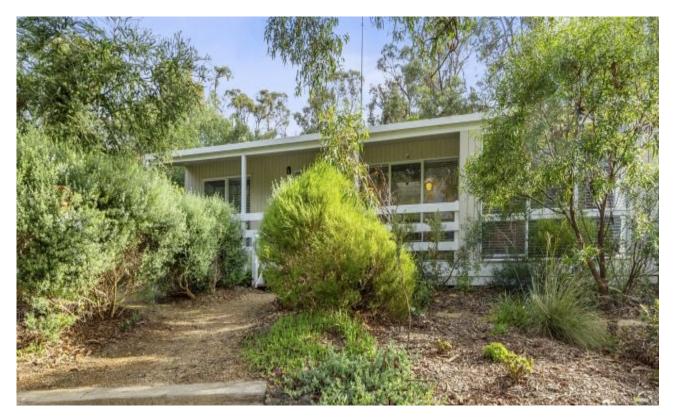

## 21 Amaroo Crescent Aireys Inlet, VIC

## Nothing further to spend

Situated in the highly regarded ocean side of the Great Ocean Road precinct of Aireys Inlet, this fully renovated, single level residence is ready to use this summer with nothing further to spend. Set on a landscaped 628 sqm (app) allotment which borders a large reserve at the rear, the beautifully presented three bedroom residence has two large living areas, allowing family members to separate and find their space. The kitchen and bathroom have been completely updated, while the polished timber floors, wood heater and air-conditioning are very attractive features. The residence enjoys an abundance of natural light and the outdoor spaces, including the large rear sundeck and outdoor hot & cold shower, will all get utilised in the warmer months. The central location within Aireys Inlet is walking distance to most of your needs. For those interested in going to the beach rather than renovating, this property is the perfect choice.