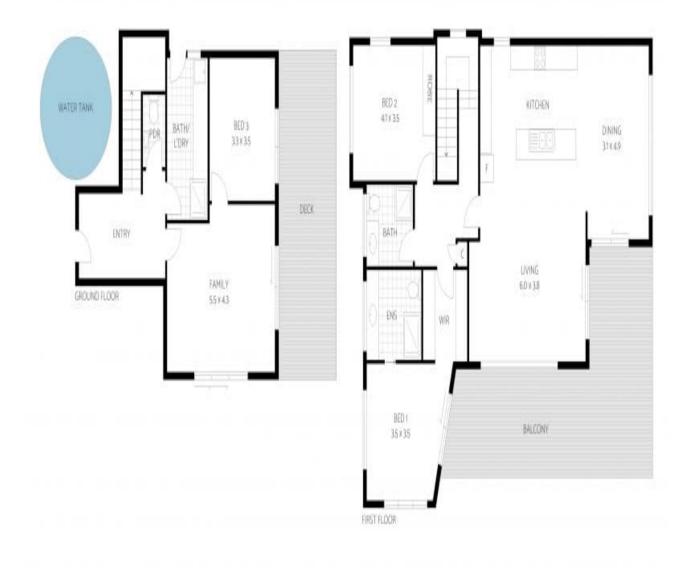

## 8 Hawdon Avenue, KENNETT RIVER

INTERNAL 185m² EXTERNAL TOTAL: 248m)

63112

ARTISTS IMPRESSION ONLY. While every interget has been made to ensure the accuracy of this base plan's weak and measurements of doars, windows, rooms and all other here an approximate and no responsibility is salare for any area, controler, or this statement. This plan is for illustrative purposes only and should ank he used as such by Plans shown are only indicative of layout. Dimensions are approximate.