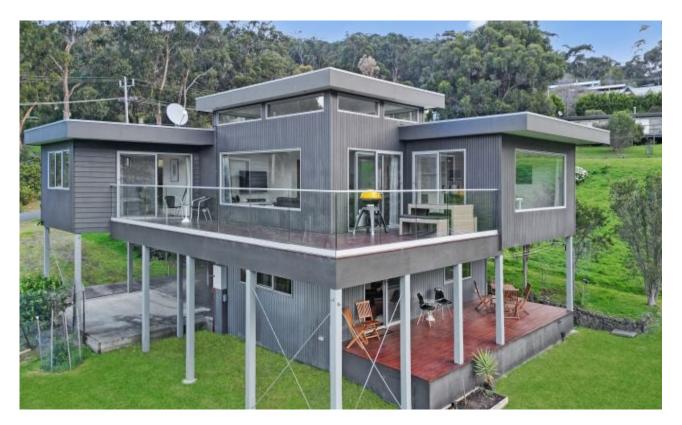

## MODERN THREE BEDROOM BEACH HOUSE WITH OCEAN VIEWS

Situated on a very generous block of 997sqm, this modern residence offers a seamless blend of style and functionality. Boasting stunning views of the mountains, river, and ocean, the property is designed to maximise natural light with its double-glazed windows throughout.

This contemporary home features three bedrooms spread across two levels, providing ample privacy and comfort. With two stylish, modern bathrooms, and a third doubling as a spacious laundry accessible straight from the beach!

The expansive first level balcony with its north-east aspect, offers breathtaking ocean views, with lots of sun. The neighbour on the beach side is the local tennis court, so never to be built out.

Inside, you'll find multiple living areas designed to take in those fabulous views. The high-end fixtures and appliances elevate the living experience, while the generous storage spaces keep everything organised.