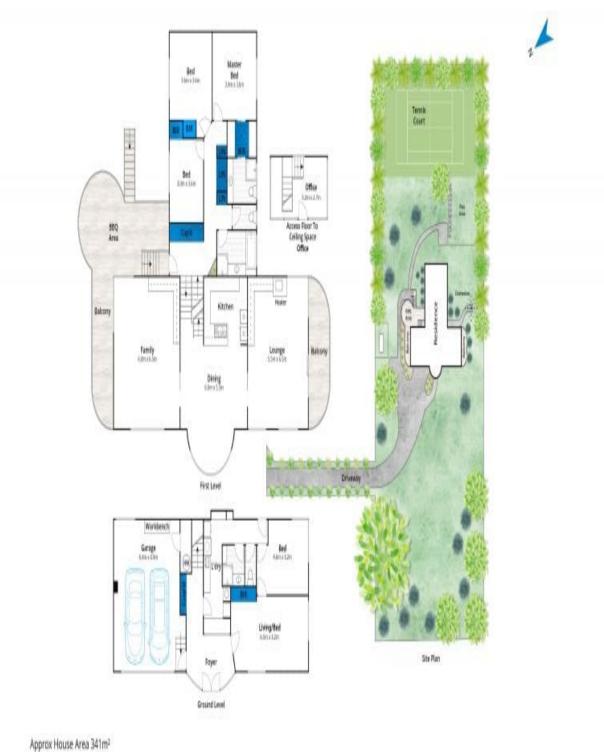

## Substantial holding in the heart of the lighthouse precinct.

Set on over an acre of land (4293sqm app) across 2 titles, this substantial holding is available for the first time in over 40 years. With a grand 4BR residence and tennis court situated on one title and a separate adjoining vacant allotment on the other, the property provides a lot of future options for those looking for a large family compound on the coast. Situated in the sought after lighthouse precinct of Aireys Inlet the property is walking distance to absolutely all your needs including beaches, cafes and shops. Built in 1995, the residence design allows it to cater for large family groups which is exactly what it has been used for to date. The 4 level residence offers 3 living areas, accommodation in 4 bedrooms serviced by three bathrooms. The third living area often doubles as a 5th bedroom. There is a home office on the uppermost level that enjoys some ocean views towards Eastern View and a lock up double garage on the ground level. The residence enjoys ducted heating and cooling

Approx Land Area 4293m<sup>3</sup> White burn.com.au has made every attempt to ensure the accuracy of the floor plan contained here, measurements are approximate and no responsibility is taken for any error, or essence or me-statement. This plan is for illustrative purposes only.