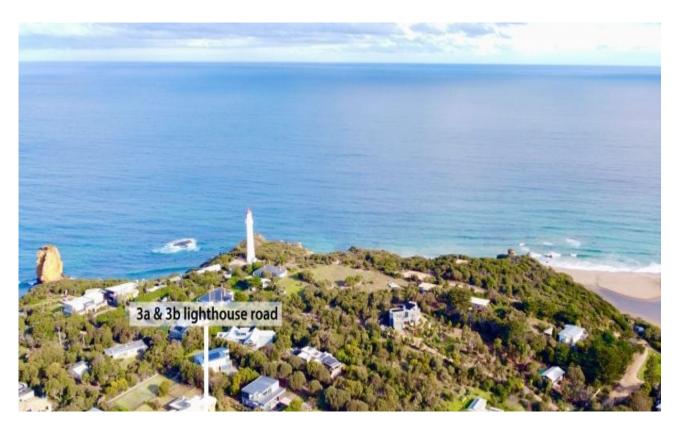

## 3A Lighthouse Road Aireys Inlet, VIC

## Substantial holding in the heart of the lighthouse precinct.

Set on over an acre of land (4293sqm app) across 2 titles, this substantial holding is available for the first time in over 40 years. With a grand 4BR residence and tennis court situated on one title and a separate adjoining vacant allotment on the other, the property provides a lot of future options for those looking for a large family compound on the coast. Situated in the sought after lighthouse precinct of Aireys Inlet the property is walking distance to absolutely all your needs including beaches, cafes and shops. Built in 1995, the residence design allows it to cater for large family groups which is exactly what it has been used for to date. The 4 level residence offers 3 living areas, accommodation in 4 bedrooms serviced by three bathrooms. The third living area often doubles as a 5th bedroom. There is a home office on the uppermost level that enjoys some ocean views towards Eastern View and a lock up double garage on the ground level. The residence enjoys ducted heating and cooling