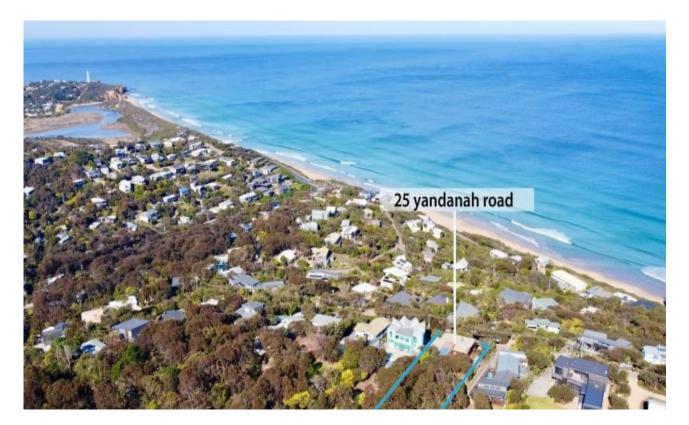

## Enjoy now and upgrade later with superb views Offers required by 11 October 2024

Situated on the Fairhaven ridge line and taking full advantage of its elevated position this solid 4BR single level residence offers sweeping breaking surf views all the way to the Split Point Lighthouse in Aireys Inlet. Set on a substantial 2,257sqm (app) allotment that straddles the crest of the ridge, the property enjoys both a stunning outlook at the front and a large warm sunny usable native space at the rear as it slopes away to the north. In practical terms this is an ideal scenario with plenty of area that is out of the wind and a blank canvas for future family use including the potential for a pool. Built in 1981 the much loved residence is incredibly sturdy however it's a great scenario for a family that wants a classic beach house with a brilliant view now but would eventually like to build a new dream home in the future. With a light cosmetic renovation now the house could be used comfortably until the time is right to fully redevelop. The views from a potential upper level storey are truly breathtaking and there