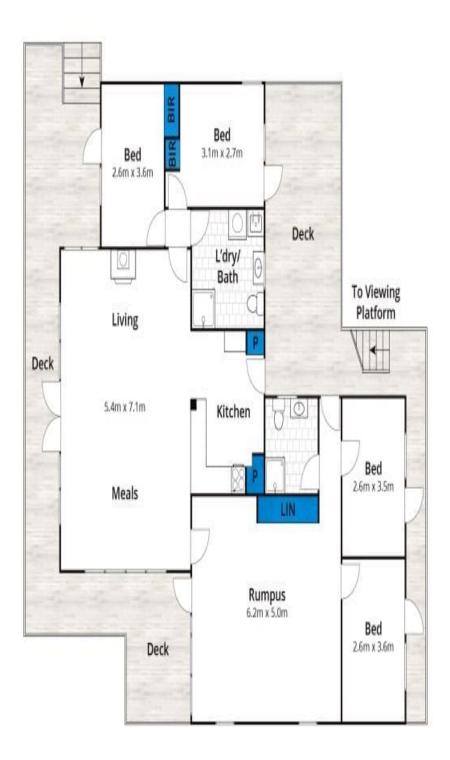

is even a rooftop deck to

SOLD Contact: Marty Maher 0419505279 Mim Atkinson 0408912533 Type: House Sold Date: 11/10/2024 Land: 2257m2 https://www.greatoreanproperties.com.au

Whits bwrm.com.au has made every attempt to ensure the accuracy of the floor plan contained here, measurements are approximate and no responsibility is taken for any error, omission, or mis-statement. This plan is for illustrative purposes only.

## 25 Yandanah Road, Fairhaven

greatoceanproperties

Plans shown are only indicative of layout. Dimensions are approximate.

Fairhaven, VIC 25 Yandanah Road