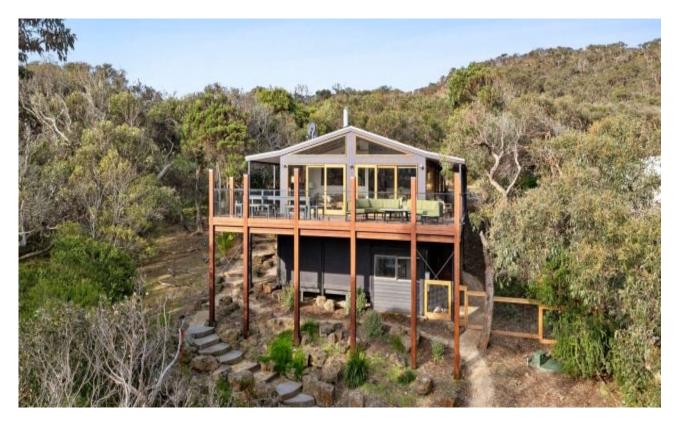

## A coastal retreat with a treehouse feel

This beautifully finished coastal retreat offers an exceptional living experience, combining the charm of a treehouse with the luxury of modern living. Perched high on a generous 1022sqm (app) landscaped allotment, the home feels as if it's nestled among the treetops, bringing in abundant natural light and a warm, inviting atmosphere from the moment you arrive.

With its elevated position and extensive double-glazed windows, the house offers a unique connection to nature, allowing you to enjoy the tranquil surroundings and tree-lined views from every angle. The expansive main living area, the heart of the home, seamlessly opens to a large sundeck, evoking the feel of a private treehouse hideaway. This sunny, open space is perfect for entertaining, relaxing, or simply soaking in the serene environment.