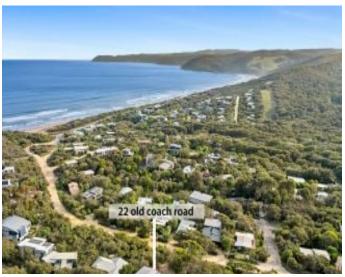

## 22 Old Coach Road Moggs Creek, VIC

## A coastal retreat with a treehouse feel

This beautifully finished coastal retreat offers an exceptional living experience, combining the charm of a treehouse with the luxury of modern living. Perched high on a generous 1022sqm (app) landscaped allotment, the home feels as if it's nestled among the treetops, bringing in abundant natural light and a warm, inviting atmosphere from the moment you arrive.