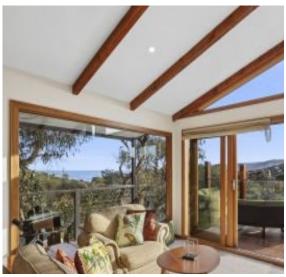

With its elevated position and extensive double-glazed windows, the house offers a unique connection to nature, allowing you to enjoy the tranquil surroundings and tree-lined views from every angle. The expansive main living area, the heart of the home, seamlessly opens to a large sundeck, evoking the feel of a private treehouse hideaway. This sunny, open space is perfect for entertaining, relaxing, or simply soaking in the serene environment.