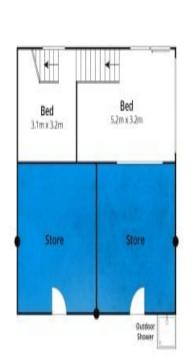

First Floor Ground Floor

Approx House Area 185m<sup>2</sup>

Whilst barm.com.au has made every attempt to ensure the accuracy of the floor plan contained here, measurements are approximate and no responsibility is taken for any error, omission, or mis-statement. This plan is for illustrative purposes only.

## 22 Old Coach Road, Moggs Creek

Plans shown are only indicative of layout. Dimensions are approximate.