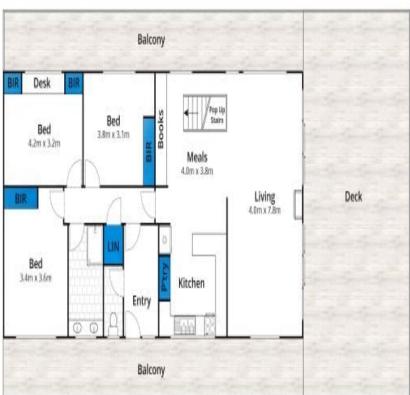

First Floor Ground Floor

Approx House Area 185m<sup>2</sup>

Whilst barm.com.au has made every attempt to ensure the accuracy of the floor plan contained here, measurements are approximate and no responsibility is taken for any error, omission, or mis-statement. This plan is for illustrative purposes only.

## 22 Old Coach Road, Moggs Creek

Plans shown are only indicative of layout. Dimensions are approximate.