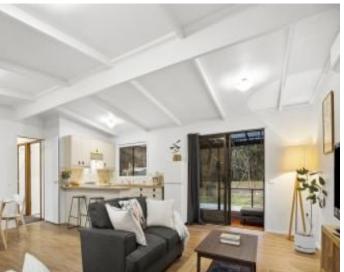

## Coastal hideaway

This well presented single level 3 bedroom home is located in the heart of Anglesea yet tucked away in a quiet no through road. On a generous allotment with the north facing rear garden adjoining the beautiful Kuarka Dorla reserve. The open plan layout in a natural coastal palette to match the picturesque setting opens through to a spacious undercover rear deck area creating a relaxing sanctuary. The galley style kitchen is functional with a large upright electric cooker. Reverse cycle split system heating and cooling provides year round comfort. A central bathroom with separate toilet, carpeted bedrooms, each with built in robe. Stroll to the river, Anglesea town centre, bowls club and one of the best beaches and surf clubs on the coast. A sought after location perfect as a coastal weekender or permanent residence. Available for 6, 9, or 12 months rent. Features: