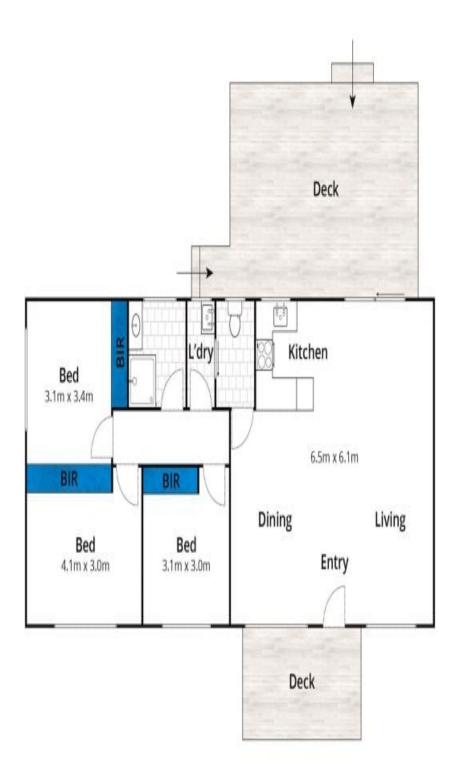

Whits burm.com.au has made every attempt to ensure the accuracy of the floor plan contained here, measurements are approximate and no responsibility is taken for any error, omission, or mis-statement. This plan is for illustrative purposes only.

## 11 Paringa Crescent, Anglesea

Plans shown are only indicative of layout. Dimensions are approximate.