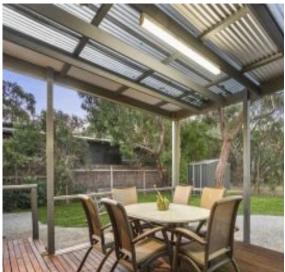

## Coastal hideaway

This well presented single level 3 bedroom home is located in the heart of Anglesea yet tucked away in a quiet no through road. On a generous allotment with the north facing rear garden adjoining the beautiful Kuarka Dorla reserve. The open plan layout in a natural coastal palette to match the picturesque setting opens through to a spacious undercover rear deck area creating a relaxing sanctuary. The galley style kitchen is functional with a large upright electric cooker. Reverse cycle split system heating and cooling provides year round comfort. A central bathroom with separate toilet, carpeted bedrooms, each with built in robe. Stroll to the river, Anglesea town centre, bowls club and one of the best beaches and surf clubs on the coast. A sought after location perfect as a coastal weekender or permanent residence. Available for 6, 9, or 12 months rent. Features: