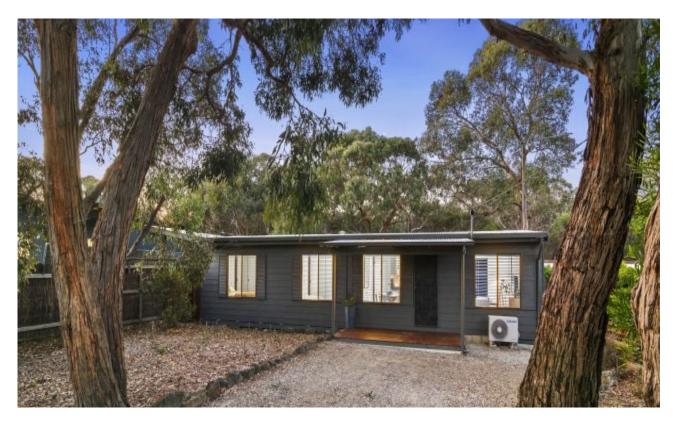

## Coastal hideaway

This well presented single level 3 bedroom home is located in the heart of Anglesea yet tucked away in a quiet no through road. On a generous allotment with the north facing rear garden adjoining the beautiful Kuarka Dorla reserve. The open plan layout in a natural coastal palette to match the picturesque setting opens through to a spacious undercover rear deck area creating a relaxing sanctuary. The galley style kitchen is functional with a large upright electric cooker. Reverse cycle split system heating and cooling provides year round comfort. A central bathroom with separate toilet, carpeted bedrooms, each with built in robe. Stroll to the river, Anglesea town centre, bowls club and one of the best beaches and surf clubs on the coast. A sought after location perfect as a coastal weekender or permanent residence. Available for 6, 9, or 12 months rent. Features: