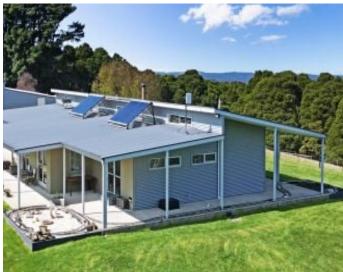

#### FROM THE HILLS TO THE SEA...

Introducing "Mount Chapple", a property where meticulous craftsmanship meets serene country living. Situated at the end of a charming birch-lined driveway, this stunning recently-built home is constructed with steel and Hebel panels for lasting durability and modern style. On offer are three comfortable bedrooms and two elegantly designed bathrooms, all surrounding the kitchen/living/dining space which is the true heart of the home. Set on 3.5 acres, this expansive property is as functional as it is beautiful.

The home features a solar hot water system, ensuring eco-friendly living, complemented by a wood heater/oven combo for cosy warmth and ambience. Huge picture windows in the generous living space make the breathtaking valley and ocean views the centre of attention, whilst the fully functional kitchen with huge island provides a focal point for family gatherings.