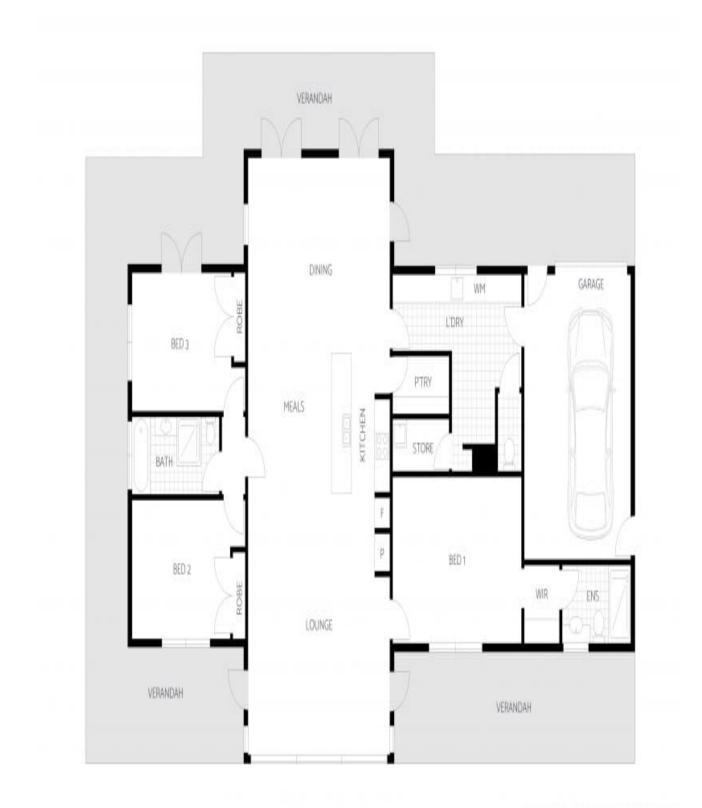

## 4695 Colac-Lavers Hill Road, WYELANGTA

Plans shown are only indicative of layout. Dimensions are approximate.