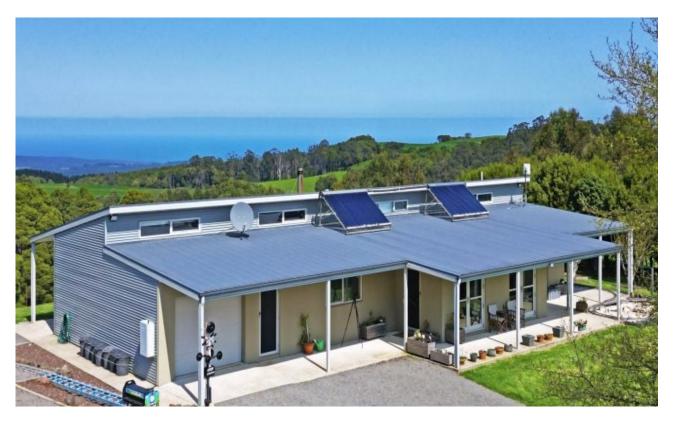

#### FROM THE HILLS TO THE SEA...

Introducing "Mount Chapple", a property where meticulous craftsmanship meets serene country living. Situated at the end of a charming birch-lined driveway, this stunning recently-built home is constructed with steel and Hebel panels for lasting durability and modern style. On offer are three comfortable bedrooms and two elegantly designed bathrooms, all surrounding the kitchen/living/dining space which is the true heart of the home. Set on 3.5 acres, this expansive property is as functional as it is beautiful.

The home features a solar hot water system, ensuring eco-friendly living, complemented by a wood heater/oven combo for cosy warmth and ambience. Huge picture windows in the generous living space make the breathtaking valley and ocean views the centre of attention, whilst the fully functional kitchen with huge island provides a focal point for family gatherings.