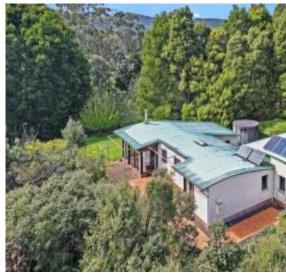

#### 'Three Trees' Serene Country Retreat

Discover this 'off the grid' dream escape in Johanna, a picturesque location surrounded by farms, lush forests, rolling hills and nearby stunning beaches.

This rustic three-bedroom residence, thoughtfully crafted from beautiful Mount Gambier limestone, offers the perfect blend of comfort and nature. The layout features a spacious master bedroom with a conveniently located bathroom, complete with a separate toilet. The second and third bedrooms are positioned nearby in a separate wing, creating a peaceful retreat for family or guests.

Step into the heart of the home, where an open-plan living space, with adjoining kitchen, centered around the fire box. French doors open on to a north facing terrace overlooking the garden.

Set on a manageable 3.142 hectares, this property is divided into well-maintained paddocks. Enjoy the beauty of a regenerated forest in one paddock, while the second features bird attracting native gardens and lush lawns surrounding the house, providing a tranquil outdoor escape.