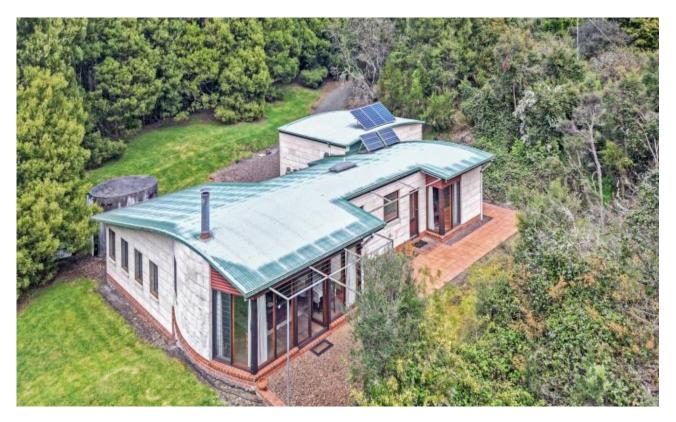

#### 'Three Trees' Serene Country Retreat

Discover this 'off the grid' dream escape in Johanna, a picturesque location surrounded by farms, lush forests, rolling hills and nearby stunning beaches.

This rustic three-bedroom residence, thoughtfully crafted from beautiful Mount Gambier limestone, offers the perfect blend of comfort and nature. The layout features a spacious master bedroom with a conveniently located bathroom, complete with a separate toilet. The second and third bedrooms are positioned nearby in a separate wing, creating a peaceful retreat for family or guests.

Step into the heart of the home, where an open-plan living space, with adjoining kitchen, centered around the fire box. French doors open on to a north facing terrace overlooking the garden.

Set on a manageable 3.142 hectares, this property is divided into well-maintained paddocks. Enjoy the beauty of a regenerated forest in one paddock, while the second features bird attracting native gardens and lush lawns surrounding the house, providing a tranquil outdoor escape.

### **Johanna, VIC** 333 Aire Settlement Road