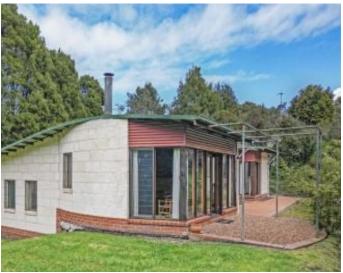

#### 'Three Trees' Serene Country Retreat

Discover this 'off the grid' dream escape in Johanna, a picturesque location surrounded by farms, lush forests, rolling hills and nearby stunning beaches.

This rustic three-bedroom residence, thoughtfully crafted from beautiful Mount Gambier limestone, offers the perfect blend of comfort and nature. The layout features a spacious master bedroom with a conveniently located bathroom, complete with a separate toilet. The second and third bedrooms are positioned nearby in a separate wing, creating a peaceful retreat for family or guests.

Step into the heart of the home, where an open-plan living space, with adjoining kitchen, centered around the fire box. French doors open on to a north facing terrace overlooking the garden.

Set on a manageable 3.142 hectares, this property is divided into well-maintained paddocks. Enjoy the beauty of a regenerated forest in one paddock, while the second features bird attracting native gardens and lush lawns surrounding the house, providing a tranquil outdoor escape.