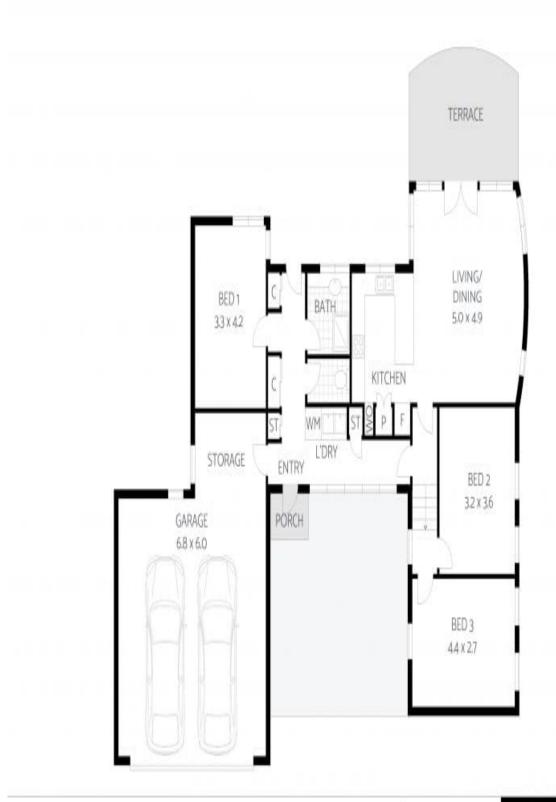

## 333 Aire Settlement Road, JOHANNA

ARTSTS IMPRESSION ONLY. While every attempt has been made to ensure the accuracy of this those plants were and measurements of doors, working, rooms and all other tarms are approximate and no responsibility is solve for any error, certains, or this statement. This plan is for illustrative purposes only and almost end, he saed as both by

Plans shown are only indicative of layout. Dimensions are approximate.

INTERINAL: 100m<sup>2</sup> EXTERNAL: 160m<sup>2</sup> GARAGE: 47m<sup>2</sup> TOTAL: 164m<sup>2</sup>