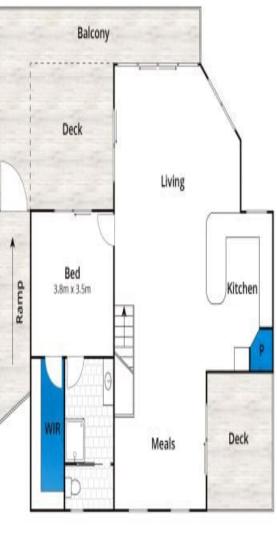

K

**First Floor** 

Approx. Area 234m<sup>2</sup>

Whit barm.com.au has made every attempt to ensure the accuracy of the floor plan contained here, measurements are approximate and no responsibility is taken for any error, omission, or mis-statement. This plan is for illustrative purposes only.