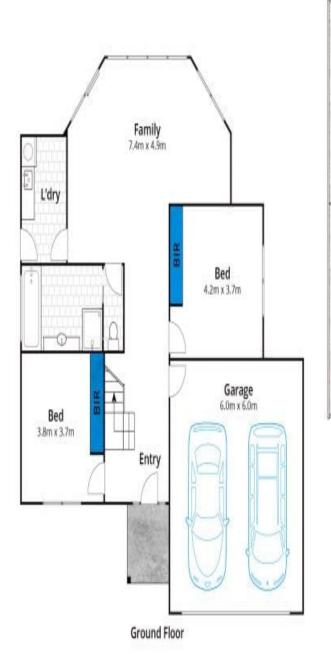

K

**First Floor** 

Approx. Area 234m<sup>2</sup>

Whit barm.com.au has made every attempt to ensure the accuracy of the floor plan contained here, measurements are approximate and no responsibility is taken for any error, omission, or mis-statement. This plan is for illustrative purposes only.

## 48 Wybellenna Drive, Fairhaven

Plans shown are only indicative of layout. Dimensions are approximate.

Fairhaven, VIC 48 Wybellenna Drive